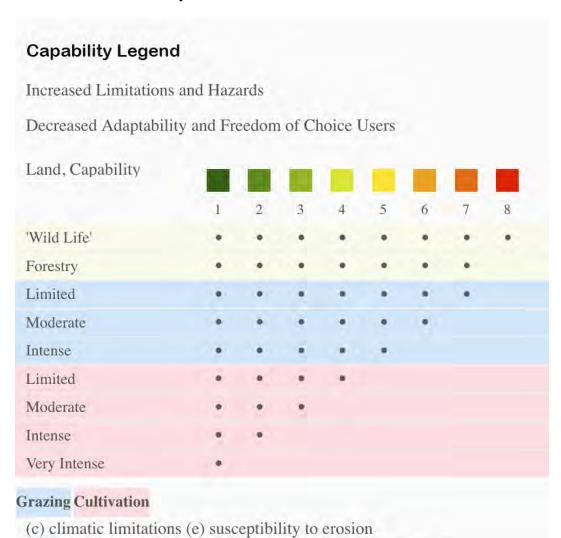

## Boundary 2.58 ac

| SOIL CODE | SOIL DESCRIPTION                                 | ACRES  | %     | CPI | NCCPI | CAP  |
|-----------|--------------------------------------------------|--------|-------|-----|-------|------|
| ShC       | Shiro loamy fine sand, 1 to 5 percent slopes     | 2.28   | 88.37 | 0   | 32    | 3e   |
| HuD       | Huntsburg loamy fine sand, 5 to 8 percent slopes | 0.3    | 11.63 | 0   | 40    | 6e   |
| TOTALS    |                                                  | 2.58(* | 100%  | -   | 32.93 | 3.35 |

(\*) Total acres may differ in the second decimal compared to the sum of each acreage soil. This is due to a round error because we only show the acres of each soil with two decimal.

(s) soil limitations within the rooting zone (w) excess of water