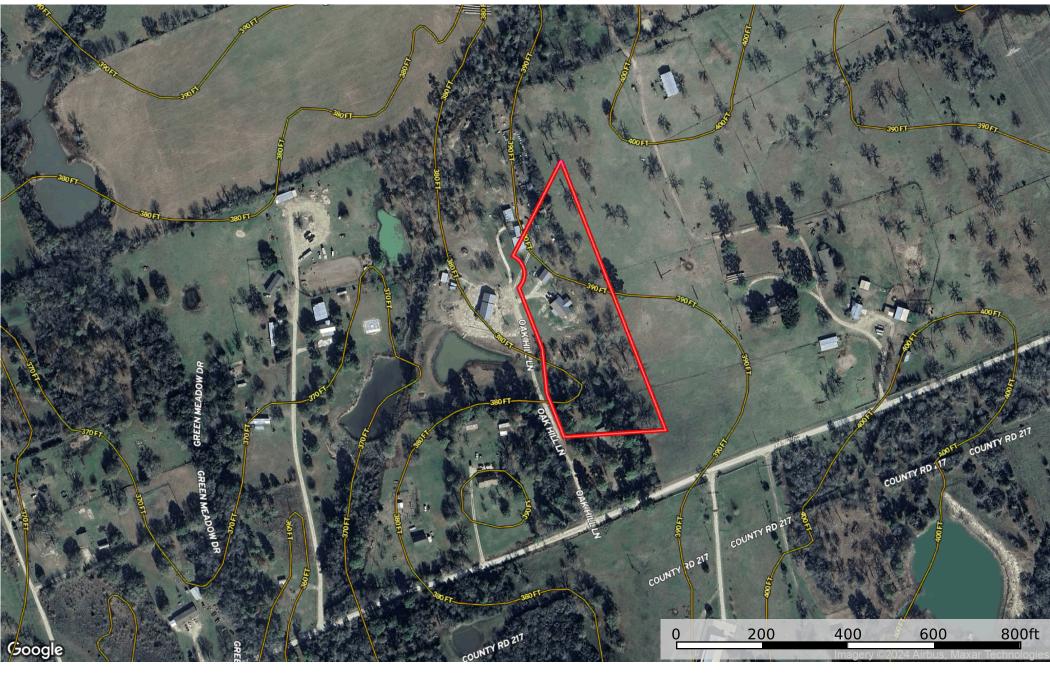

## 6452 Oakhill Lane, Richards, TX

Grimes County, Texas, 2.929 AC +/-

Boundary