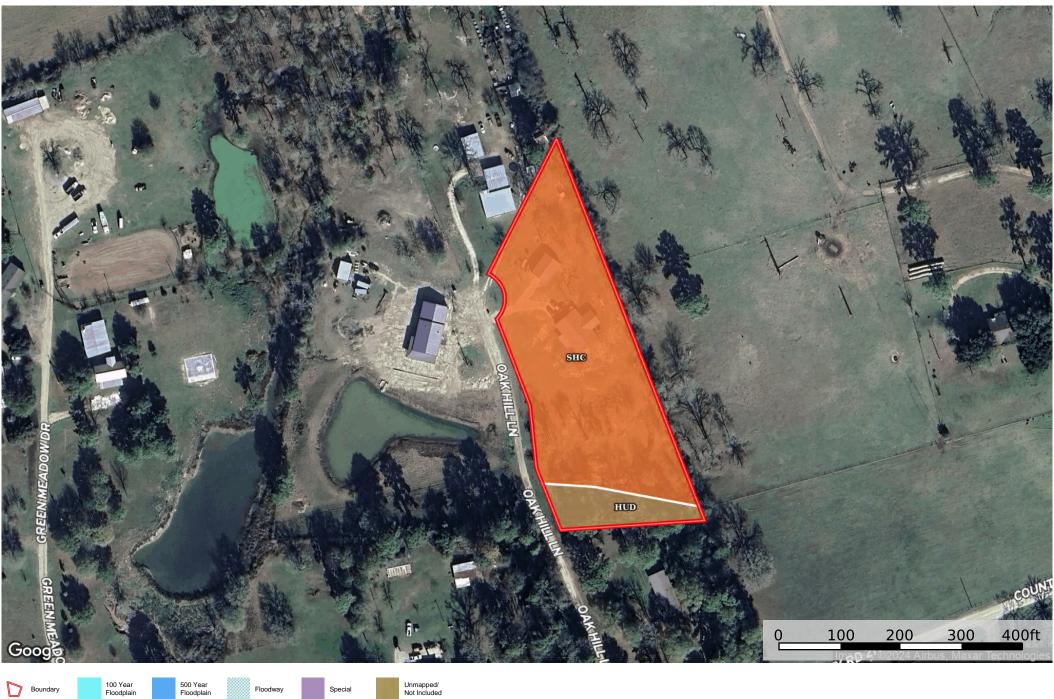

## Boundary 2.58 ac

| SOIL CODE | SOIL DESCRIPTION                                 | ACRES  | %     | CPI | NCCPI | CAP  |
|-----------|--------------------------------------------------|--------|-------|-----|-------|------|
| ShC       | Shiro loamy fine sand, 1 to 5 percent slopes     | 2.28   | 88.37 | 0   | 32    | 3e   |
| HuD       | Huntsburg loamy fine sand, 5 to 8 percent slopes | 0.3    | 11.63 | 0   | 40    | 6e   |
| TOTALS    |                                                  | 2.58(* | 100%  | -   | 32.93 | 3.35 |

(\*) Total acres may differ in the second decimal compared to the sum of each acreage soil. This is due to a round error because we only show the acres of each soil with two decimal.

(s) soil limitations within the rooting zone (w) excess of water