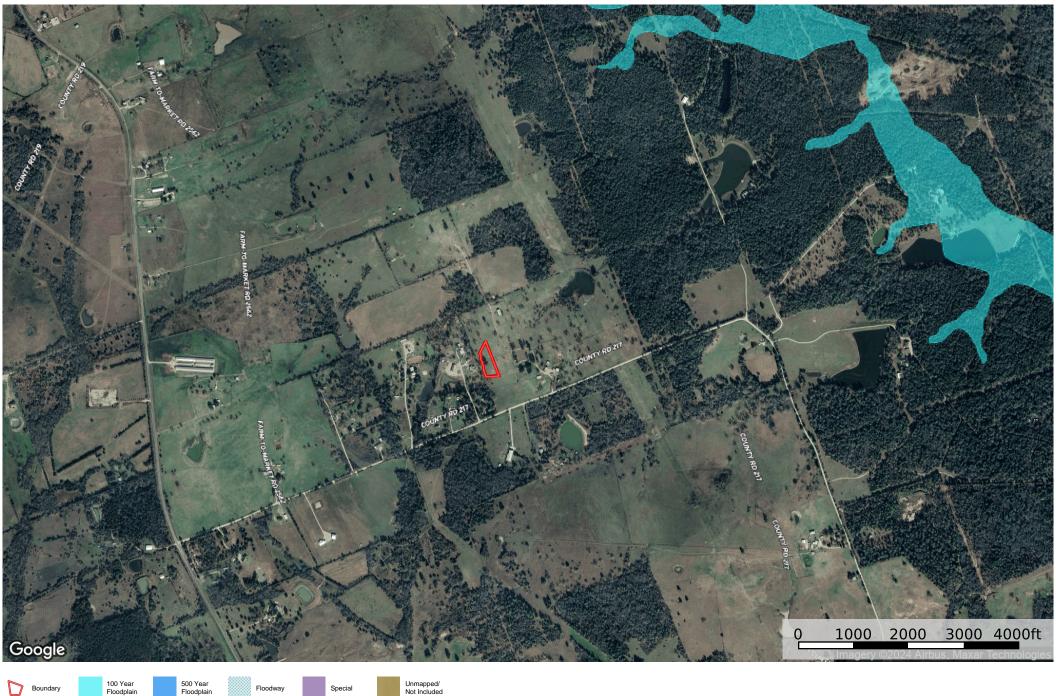

## 6452 Oakhill Lane, Richards, TX

Grimes County, Texas, 2.929 AC +/-

Boundary