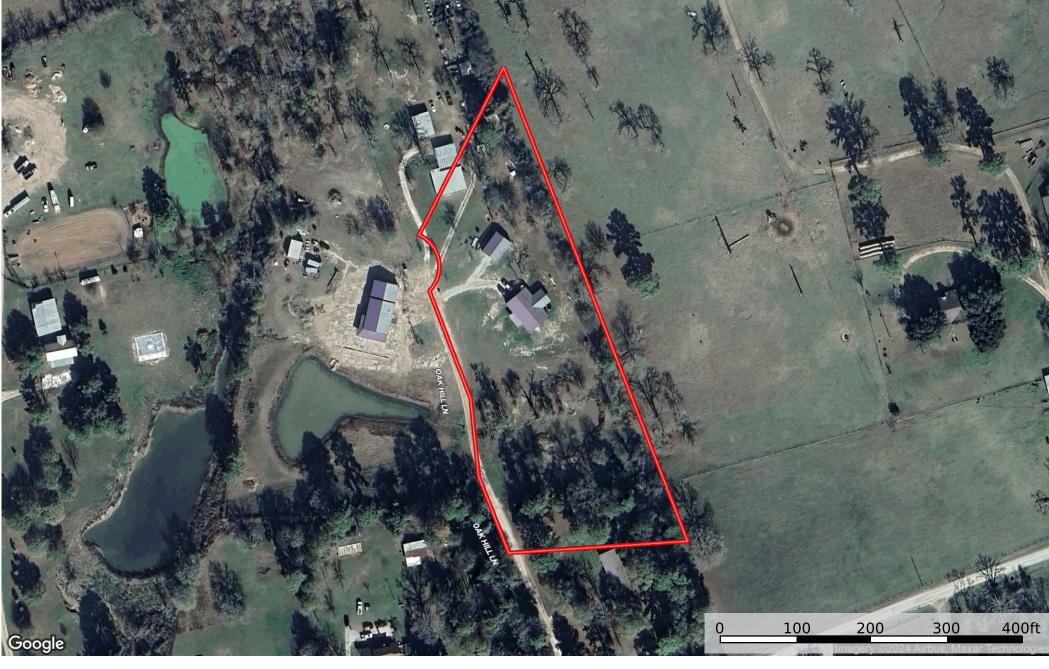

## 6452 Oakhill Lane, Richards, TX

Grimes County, Texas, 2.929 AC +/-

Grimes County, Texas, 2.929 AC +/-

## 6452 Oakhill Lane, Richards, TX

Grimes County, Texas, 2.929 AC +/-

## 6452 Oakhill Lane, Richards, TX

Grimes County, Texas, 2.929 AC +/-

Boundary