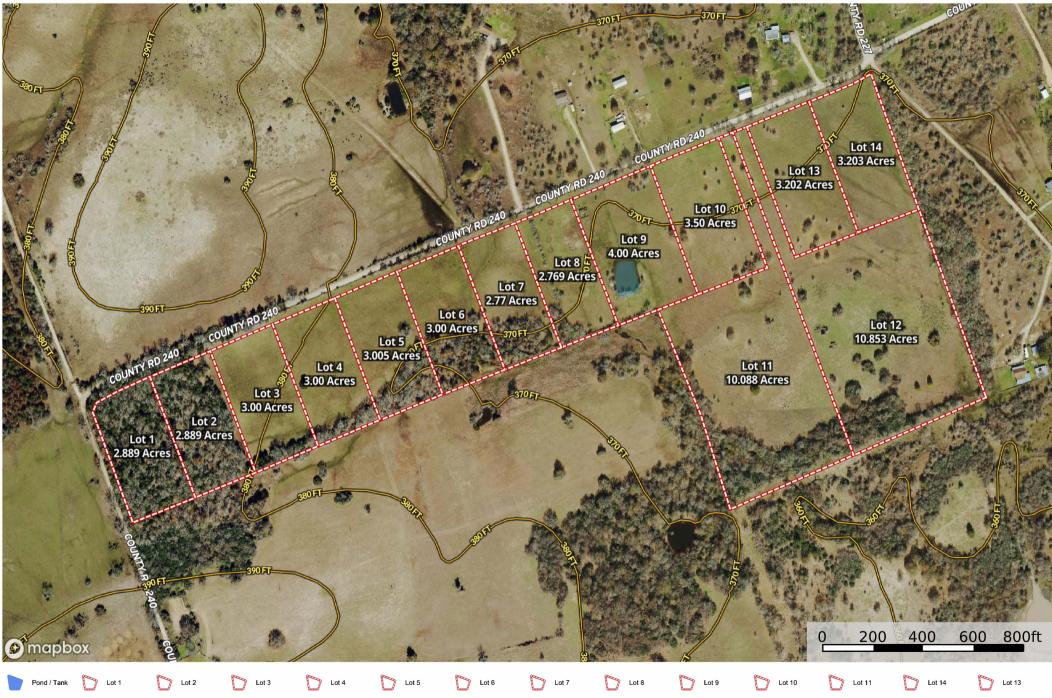

Lot 14

The information contained herein was obtained from sources deemed to be reliable. Land id™ Services makes no warranties or guarantees as to the completeness or accuracy thereof.

116 S Main St. Anderson, TX 77830 www.brazoslandco.com