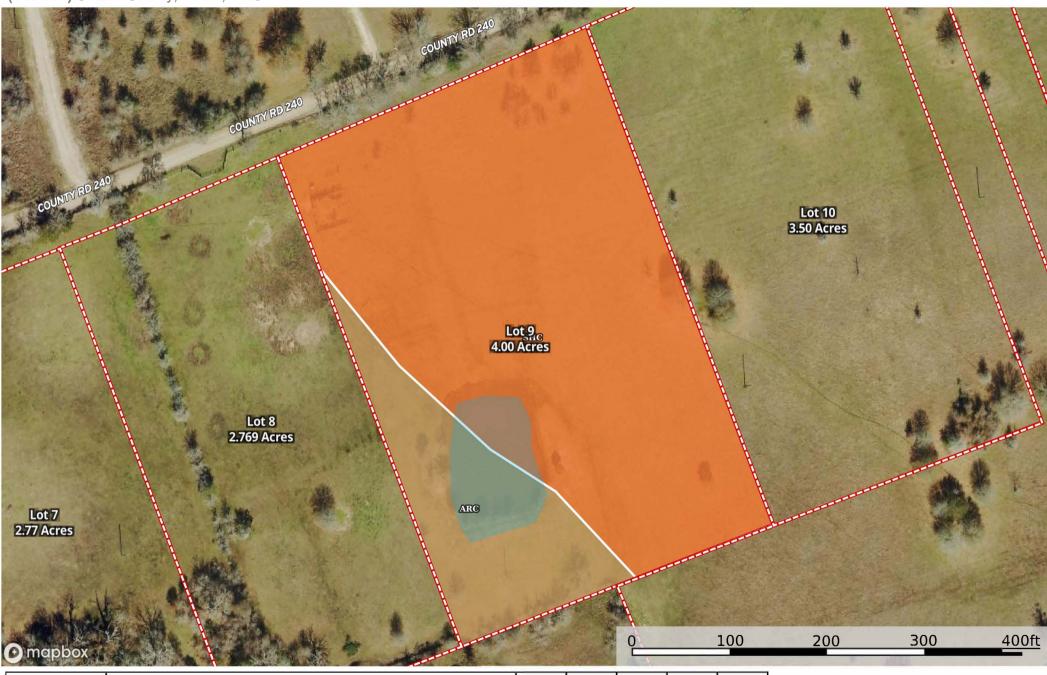

ompleteness or accuracy thereof.

P: (936)873-4000

| SOIL CODE | SOIL DESCRIPTION                                  | ACRES       | %     | CPI | NCCPI | CAP |
|-----------|---------------------------------------------------|-------------|-------|-----|-------|-----|
| ShC       | Eleventian loamy fine sand, 1 to 5 percent shapes | 3.17        | 79.65 | 0   | 32    | 3e  |
| ArC       | Arol fine sandy loam, 1 to 5 percent slopes       | 0.81        | 20.35 | 0   | 33    | 4e  |
| TOTALS    |                                                   | 3.98(*<br>) | 100%  | -   | 32.2  | 3.2 |