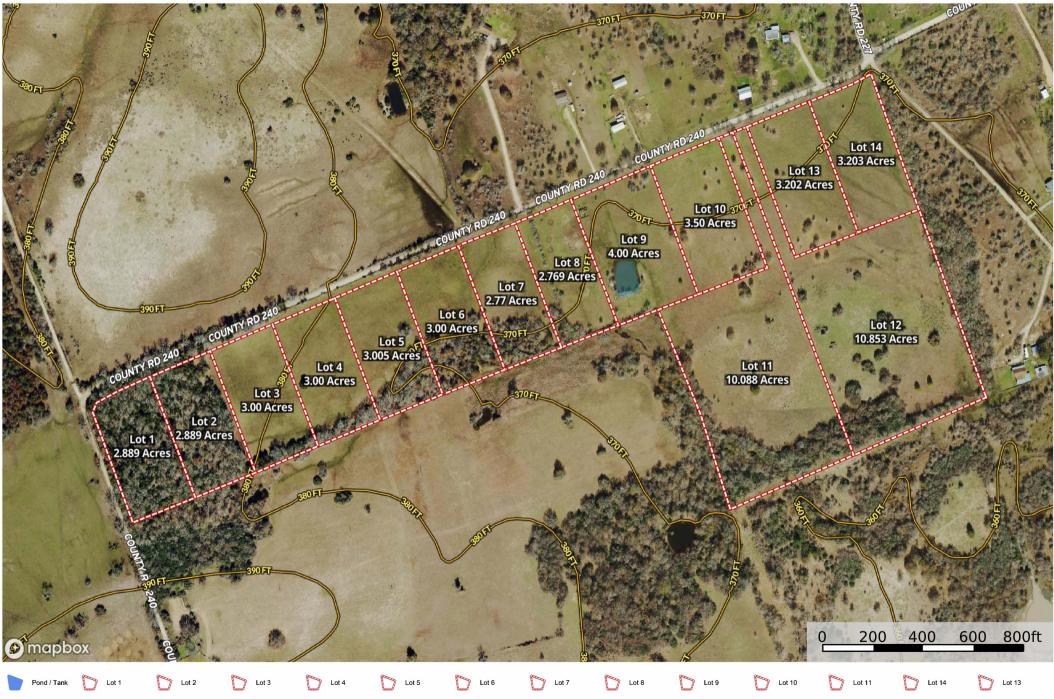

| ACRES       | %     | CPI | NCCPI | CAP |
|------------------|------------------------------------------------------------------------|-------------|-------|-----|-------|-----|
| ArC              | <sup>00</sup> Year<br>المهنها fine samely loam, 1stors percentis loags | 2.76        | 100.0 | 0   | 33    | 4e  |
| TOTALS           |                                                                        | 2.76(*<br>) | 100%  | -   | 33.0  | 4.0 |
| P: (936)873-4000 | www.brazoslandco.com 116 S Main St. Anderson, TX 77830                 |             |       |     |       |     |

The information contained herein was obtained from sources

id

deemed to be reliable. Land id™ Services makes no warranties or guarantees as to the

completeness or accuracy thereof







The information contained herein was obtained from sources deemed to be reliable. Land id™ Services makes no warranties or guarantees as to the completeness or accuracy thereof.





P: (936)873-4000