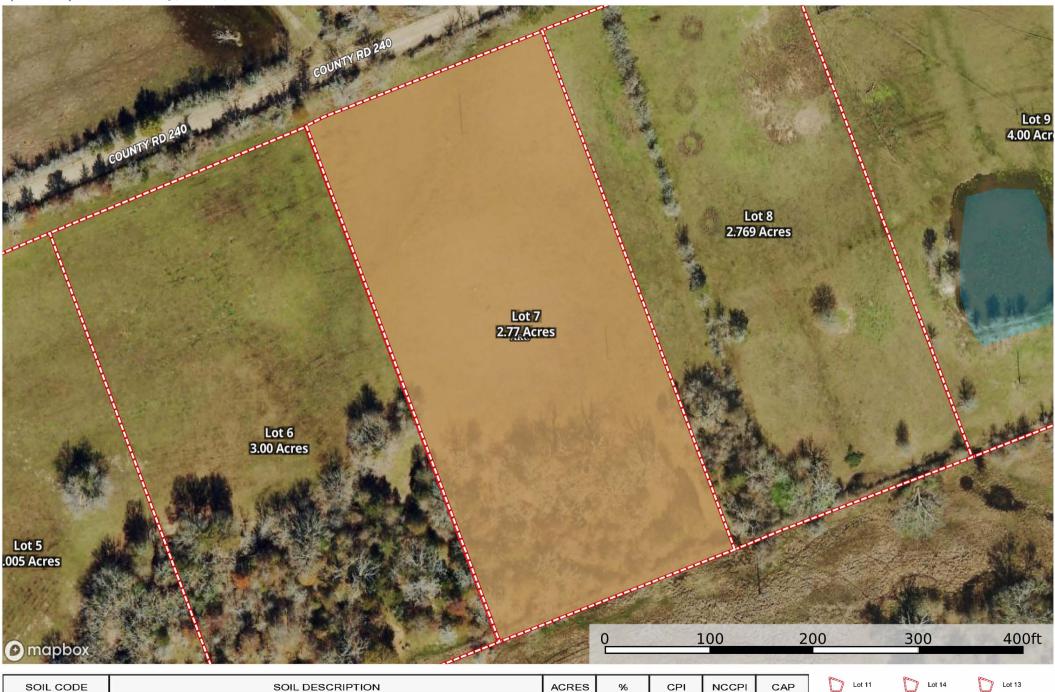

completeness or accuracy thereof.

116 S Main St. Anderson, TX 77830

www.brazoslandco.com

| SOIL CODE        | SOIL DESCRIPTION                                                       | ACRES       | %     | CPI | NCCPI | CAP |
|------------------|------------------------------------------------------------------------|-------------|-------|-----|-------|-----|
| ArC              | <sup>00</sup> Year<br>المهنها fine samely loam, 1stors percentis loags | 2.76        | 100.0 | 0   | 33    | 4e  |
| TOTALS           |                                                                        | 2.76(*<br>) | 100%  | -   | 33.0  | 4.0 |
| P: (936)873-4000 | www.brazoslandco.com 116 S Main St. Anderson, TX 77830                 |             |       |     |       |     |