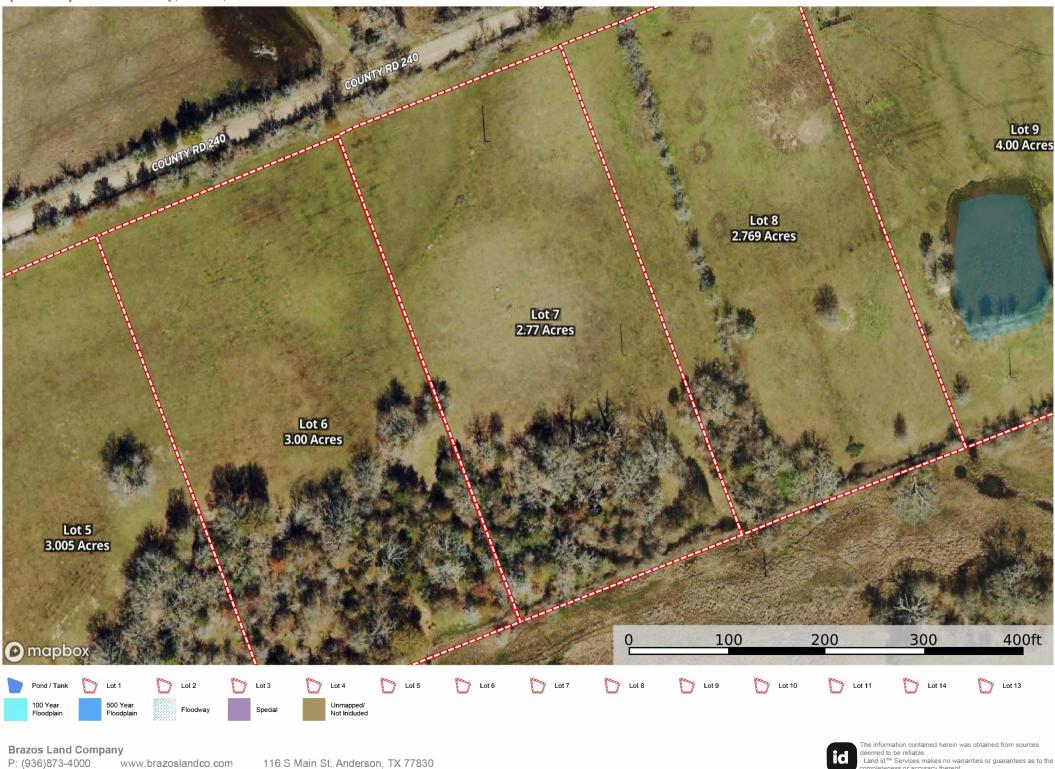

completeness or accuracy thereof.



116 S Main St. Anderson, TX 77830

www.brazoslandco.com





| SOIL CODE        | SOIL DESCRIPTION                                                       | ACRES       | %     | CPI | NCCPI | CAP |
|------------------|------------------------------------------------------------------------|-------------|-------|-----|-------|-----|
| ArC              | <sup>00</sup> Year<br>المهنها fine samely loam, 1stors percentis loags | 2.76        | 100.0 | 0   | 33    | 4e  |
| TOTALS           |                                                                        | 2.76(*<br>) | 100%  | -   | 33.0  | 4.0 |
| P: (936)873-4000 | www.brazoslandco.com 116 S Main St. Anderson, TX 77830                 |             |       |     |       |     |

The information contained herein was obtained from sourc