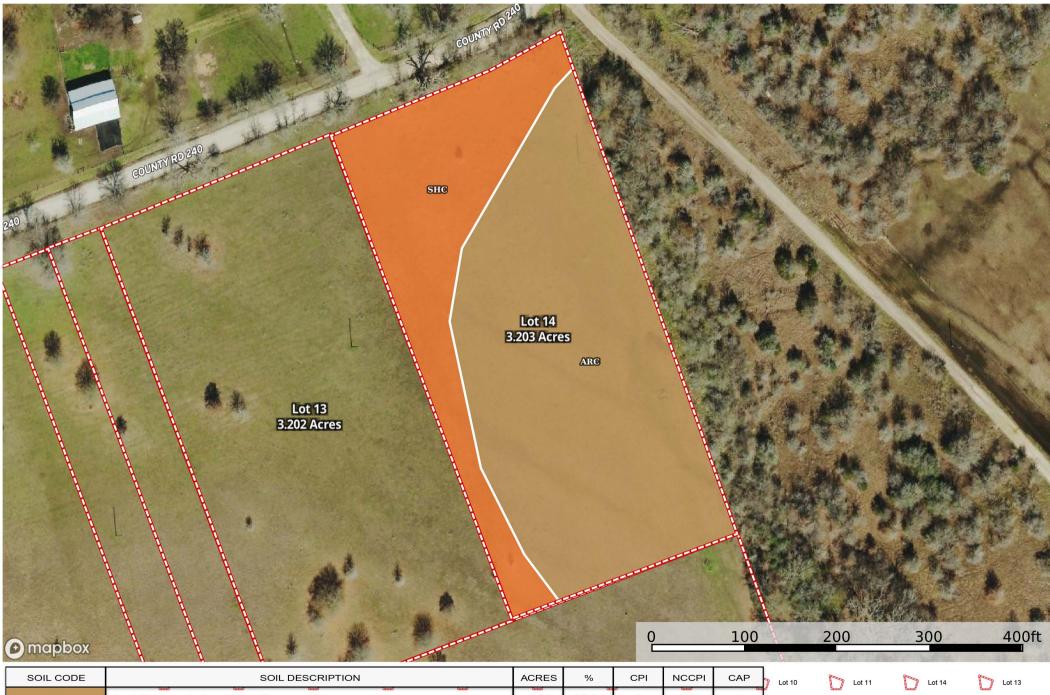

completeness or accuracy thereof.

|   | SOIL CODE | SOIL DESCRIPTION                                                                                                                                                                                                                                                                                                                                                                                                                                                                                                                                                                                                                                                                                                                                                                                                                                                                                                                                                                                                                                                                                                                                                                                                                                                                                                                                                                                                                                                                                                                                                                                                                                                                                                                                                                                                                                                                                                                                                                                                                                                                                                                         | ACRES       | %     | CPI | NCCPI | CAP  |
|---|-----------|------------------------------------------------------------------------------------------------------------------------------------------------------------------------------------------------------------------------------------------------------------------------------------------------------------------------------------------------------------------------------------------------------------------------------------------------------------------------------------------------------------------------------------------------------------------------------------------------------------------------------------------------------------------------------------------------------------------------------------------------------------------------------------------------------------------------------------------------------------------------------------------------------------------------------------------------------------------------------------------------------------------------------------------------------------------------------------------------------------------------------------------------------------------------------------------------------------------------------------------------------------------------------------------------------------------------------------------------------------------------------------------------------------------------------------------------------------------------------------------------------------------------------------------------------------------------------------------------------------------------------------------------------------------------------------------------------------------------------------------------------------------------------------------------------------------------------------------------------------------------------------------------------------------------------------------------------------------------------------------------------------------------------------------------------------------------------------------------------------------------------------------|-------------|-------|-----|-------|------|
| l | ArC       | مرتبع المعامل المع<br>معامل المعامل المعا<br>معامل معامل المعامل ا<br>معامل المعامل معامل م<br>معامل معامل المعامل المعامل المعامل المعامل المعامل | 2.14        | 67.08 | 0   | 33    | 4e   |
|   | ShC       | Shiro loamy fine sand, 1 to 5 percent slopes                                                                                                                                                                                                                                                                                                                                                                                                                                                                                                                                                                                                                                                                                                                                                                                                                                                                                                                                                                                                                                                                                                                                                                                                                                                                                                                                                                                                                                                                                                                                                                                                                                                                                                                                                                                                                                                                                                                                                                                                                                                                                             | 1.05        | 32.92 | 0   | 32    | 3e   |
|   | TOTALS    |                                                                                                                                                                                                                                                                                                                                                                                                                                                                                                                                                                                                                                                                                                                                                                                                                                                                                                                                                                                                                                                                                                                                                                                                                                                                                                                                                                                                                                                                                                                                                                                                                                                                                                                                                                                                                                                                                                                                                                                                                                                                                                                                          | 3.19(*<br>) | 100%  | -   | 32.67 | 3.67 |