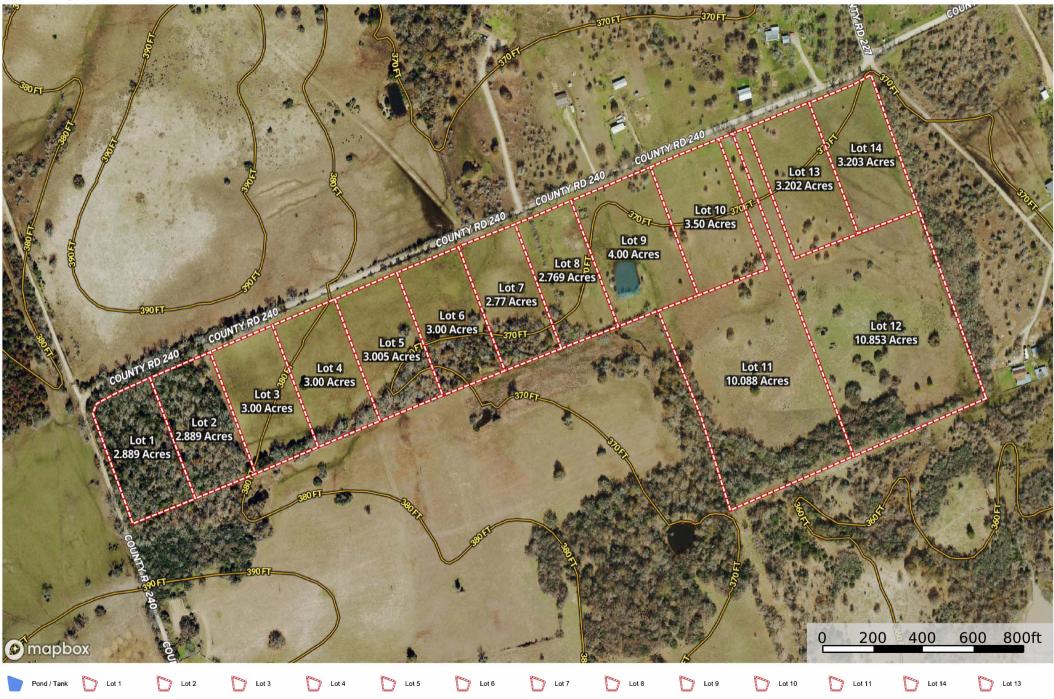

P: (936)873-4000

www.brazoslandco.com

Land id<sup>™</sup> Services makes no warranties or guarantees as to the

mpleteness or accuracy thereof.

116 S Main St. Anderson, TX 77830

| SOIL CODE        | SOIL DESCRIPTION                                       | ACRES       | %    | СРІ        | NCCPI | CAP | Lot 11 | Lot 14                                                           | Lot 13                           |
|------------------|--------------------------------------------------------|-------------|------|------------|-------|-----|--------|------------------------------------------------------------------|----------------------------------|
| ShC              | "steto 5 p <b>erc</b> e angle s                        | 3.48        | 100  | 0          | 32    | 3e  |        |                                                                  |                                  |
| TOTALS           |                                                        | 3.48(*<br>) | 100% | -          | 32.0  | 3   | deemed |                                                                  | vas obtained from sources        |
| P: (936)873-4000 | www.brazoslandco.com 116 S Main St. Anderson, TX 77830 |             |      | <b>n</b> : |       |     |        | <sup>™</sup> Services makes no wat<br>eness or accuracy thereof. | rranties or guarantees as to the |