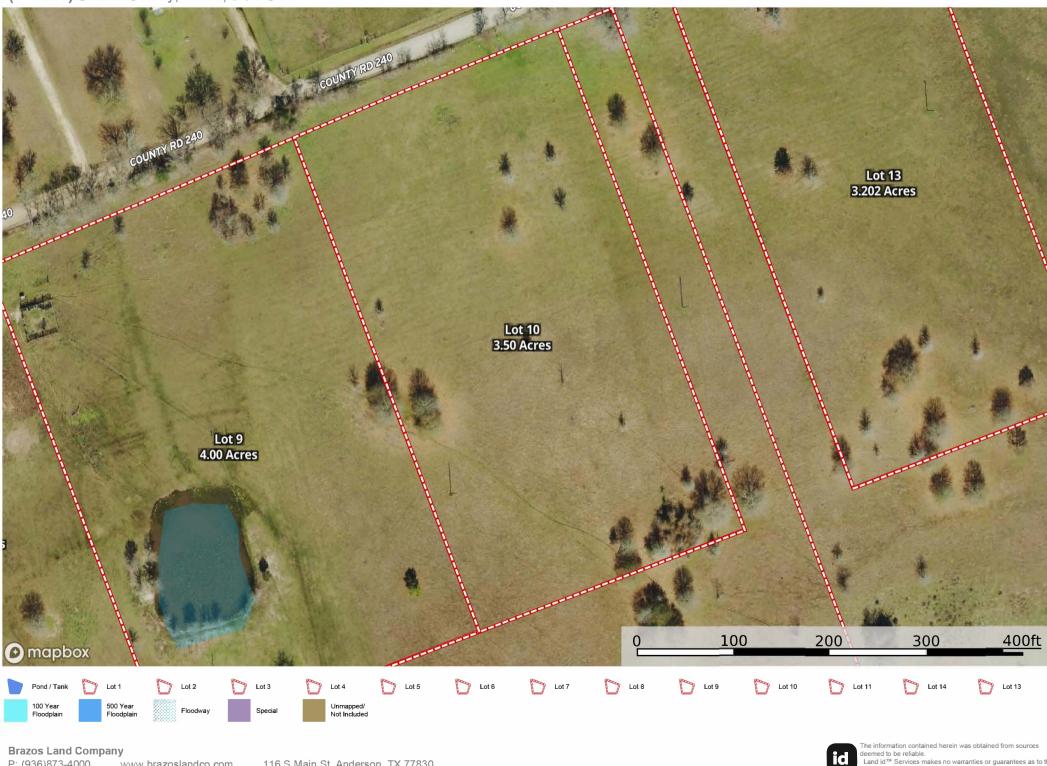

P: (936)873-4000

www.brazoslandco.com

Land id<sup>™</sup> Services makes no warranties or guarantees as to the

mpleteness or accuracy thereof.

116 S Main St. Anderson, TX 77830

| SOIL CODE        | SOIL DESCRIPTION                                       | ACRES       | %    | СРІ        | NCCPI | CAP | Lot 11 | Lot 14                                                           | Lot 13                           |
|------------------|--------------------------------------------------------|-------------|------|------------|-------|-----|--------|------------------------------------------------------------------|----------------------------------|
| ShC              | "steto 5 p <b>erc</b> e angle s                        | 3.48        | 100  | 0          | 32    | 3e  |        |                                                                  |                                  |
| TOTALS           |                                                        | 3.48(*<br>) | 100% | -          | 32.0  | 3   | deemed |                                                                  | vas obtained from sources        |
| P: (936)873-4000 | www.brazoslandco.com 116 S Main St. Anderson, TX 77830 |             |      | <b>n</b> : |       |     |        | <sup>™</sup> Services makes no wat<br>eness or accuracy thereof. | rranties or guarantees as to the |