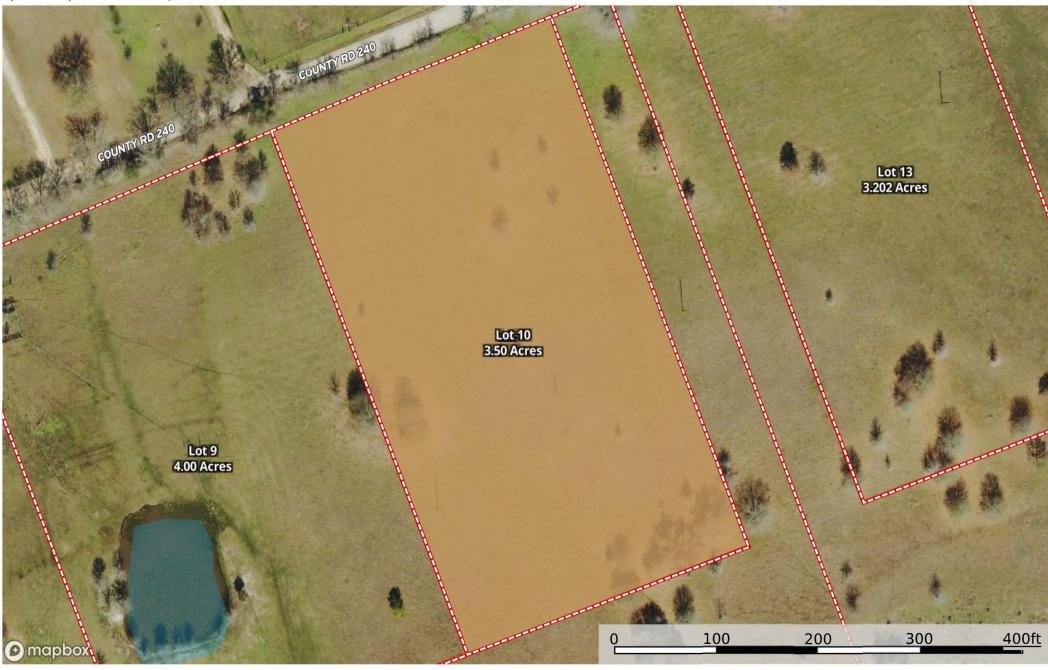

P: (936)873-4000

www.brazoslandco.com

Land id<sup>™</sup> Services makes no warranties or guarantees as to the

mpleteness or accuracy thereof.

116 S Main St. Anderson, TX 77830

| SOIL CODE        | SOIL DESCRIPTION                                       | ACRES       | %    | СРІ        | NCCPI | CAP | Lot 11 | Lot 14                                                           | Lot 13                           |
|------------------|--------------------------------------------------------|-------------|------|------------|-------|-----|--------|------------------------------------------------------------------|----------------------------------|
| ShC              | "steto 5 p <b>erc</b> e angle s                        | 3.48        | 100  | 0          | 32    | 3e  |        |                                                                  |                                  |
| TOTALS           |                                                        | 3.48(*<br>) | 100% | -          | 32.0  | 3   | deemed |                                                                  | vas obtained from sources        |
| P: (936)873-4000 | www.brazoslandco.com 116 S Main St. Anderson, TX 77830 |             |      | <b>n</b> : |       |     |        | <sup>™</sup> Services makes no wat<br>eness or accuracy thereof. | rranties or guarantees as to the |