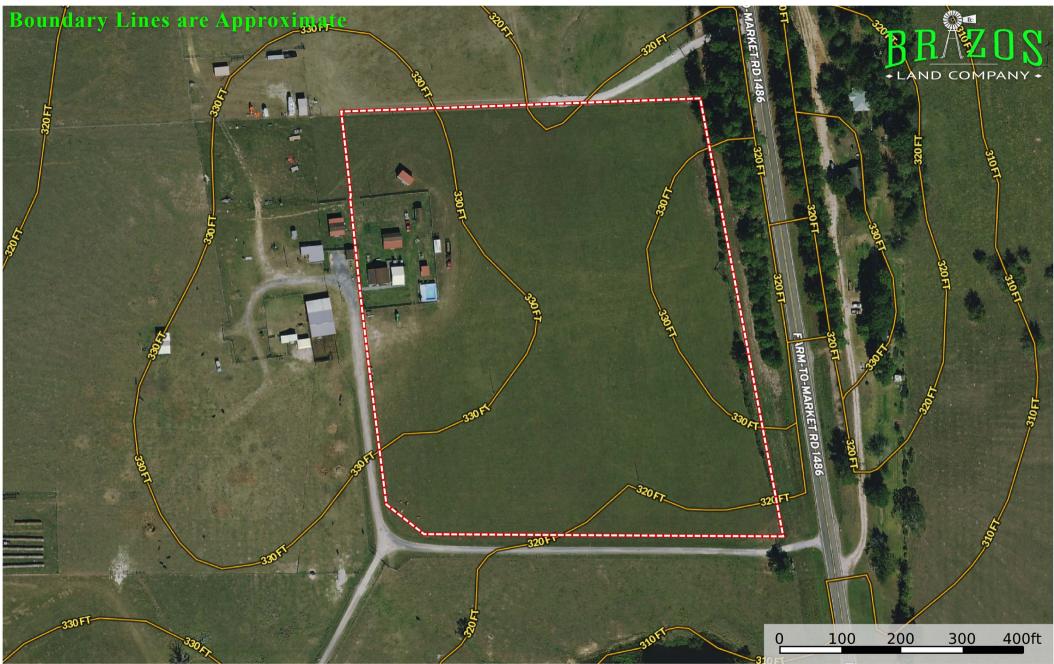

**7774 FM 1486, Richard, TX** Grimes County, Texas, 10 AC +/-

**7774 FM 1486, Richard, TX** Grimes County, Texas, 10 AC +/-

D Boundary

100 Year Floodplain 500 Year Floodplain

Floodway

Special

Unmapped/ Not Included

id

The information contained herein was obtained from sources deemed to be reliable. Land id<sup>™</sup> Services makes no warranties or guarantees as to the completeness or accuracy thereof.

**7774 FM 1486, Richard, TX** Grimes County, Texas, 10 AC +/-