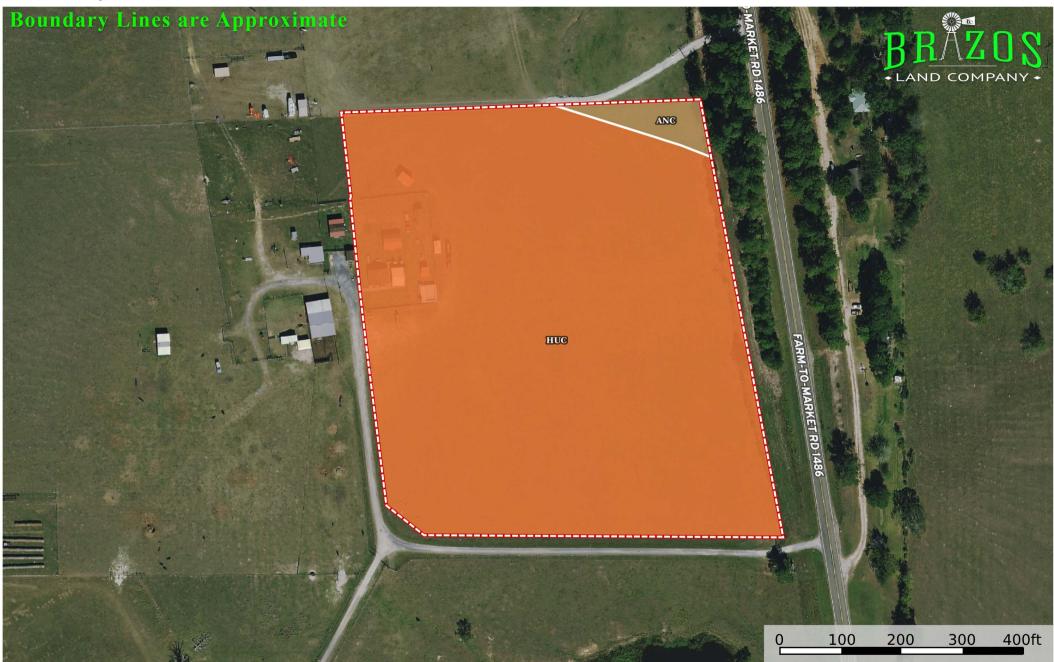

**7774 FM 1486, Richard, TX** Grimes County, Texas, 10 AC +/-

| SOIL CODE | SOIL DESCRIPTION                                 | ACRES        | %     | CPI | NCCPI | CAP |
|-----------|--------------------------------------------------|--------------|-------|-----|-------|-----|
| HuC       | Huntsburg loamy fine sand, 1 to 5 percent slopes | 9.76         | 97.41 | 0   | 41    | 4e  |
| AnC       | Annona fine sandy loam, 1 to 5 percent slopes    | 0.26         | 2.59  | 0   | 55    | 4e  |
| TOTALS    |                                                  | 10.02(<br>*) | 100%  | I   | 41.36 | 4.0 |