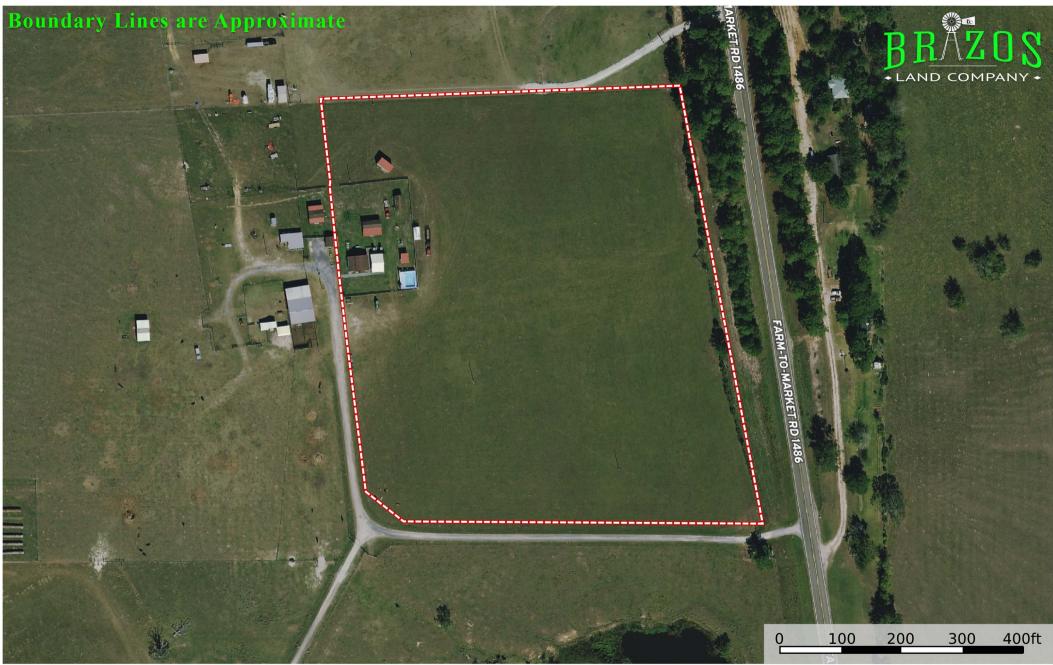

**7774 FM 1486, Richard, TX** Grimes County, Texas, 10 AC +/-

**7774 FM 1486, Richard, TX** Grimes County, Texas, 10 AC +/-

D Boundary

100 Year Floodplain 500 Year Floodplain

Floodway

Special

Unmapped/ Not Included

id

The information contained herein was obtained from sources deemed to be reliable. Land id<sup>™</sup> Services makes no warranties or guarantees as to the completeness or accuracy thereof.

**7774 FM 1486, Richard, TX** Grimes County, Texas, 10 AC +/-