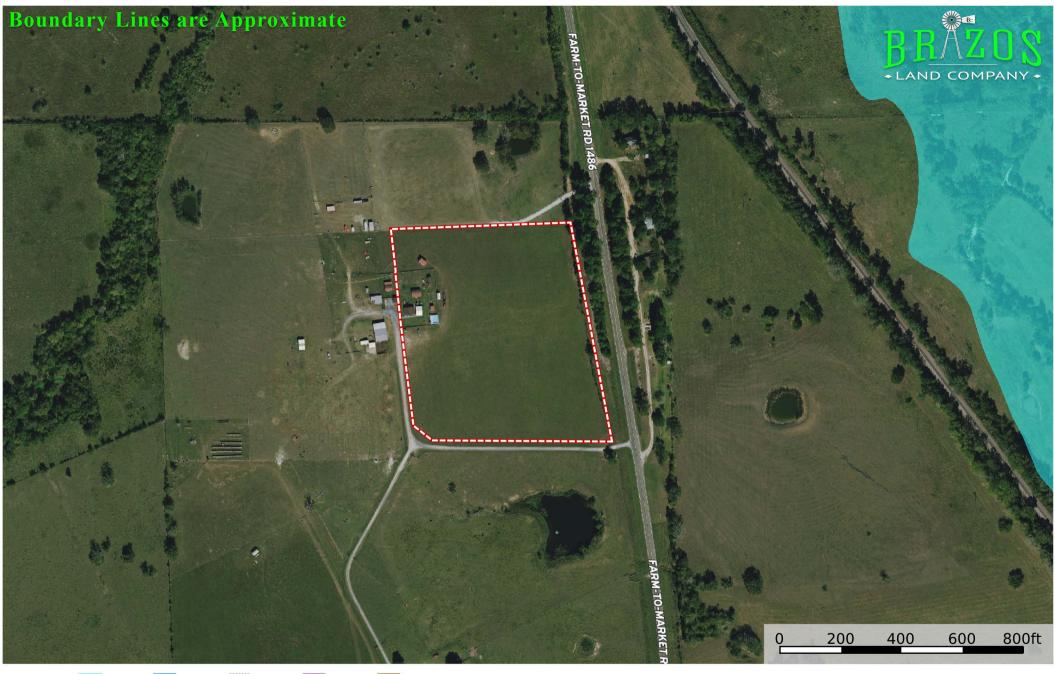

**7774 FM 1486, Richard, TX** Grimes County, Texas, 10 AC +/-

**7774 FM 1486, Richard, TX** Grimes County, Texas, 10 AC +/-

D Boundary

100 Year Floodplain 500 Year Floodplain

Floodway

Special

Unmapped/ Not Included

id

The information contained herein was obtained from sources deemed to be reliable. Land id<sup>™</sup> Services makes no warranties or guarantees as to the completeness or accuracy thereof.

**7774 FM 1486, Richard, TX** Grimes County, Texas, 10 AC +/-