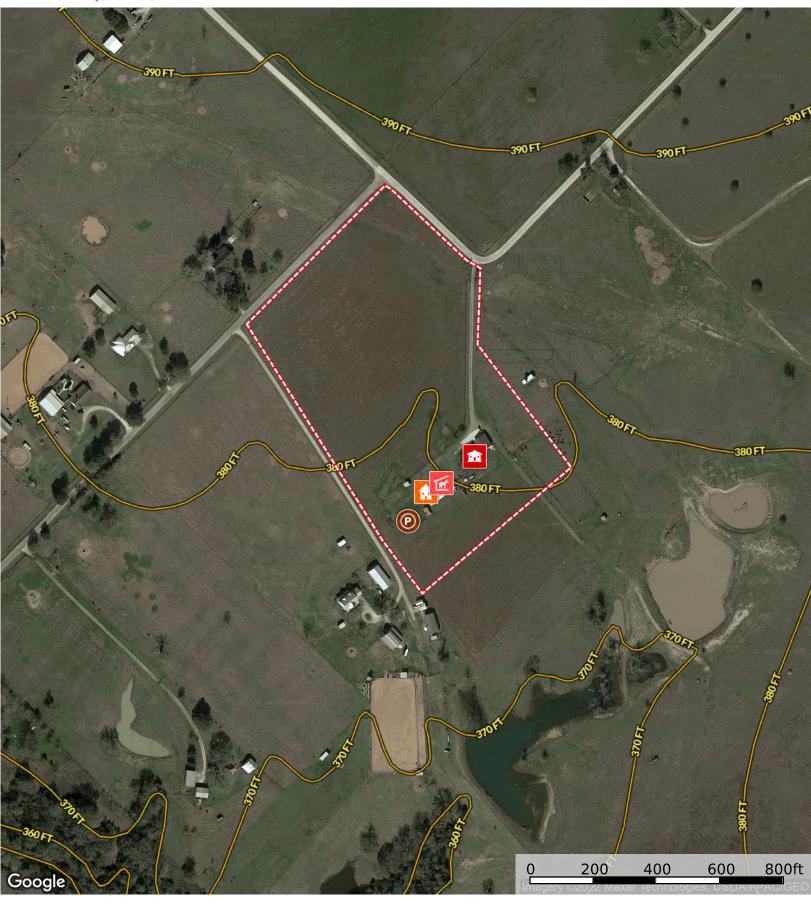

## 6955 Bickham Cemetery Rd

Brazos County, Texas, 15 AC +/-

Horse Stall

Pond / Tank

Brazos County, Texas, 15 AC +/-

Brazos County, Texas, 15 AC +/-