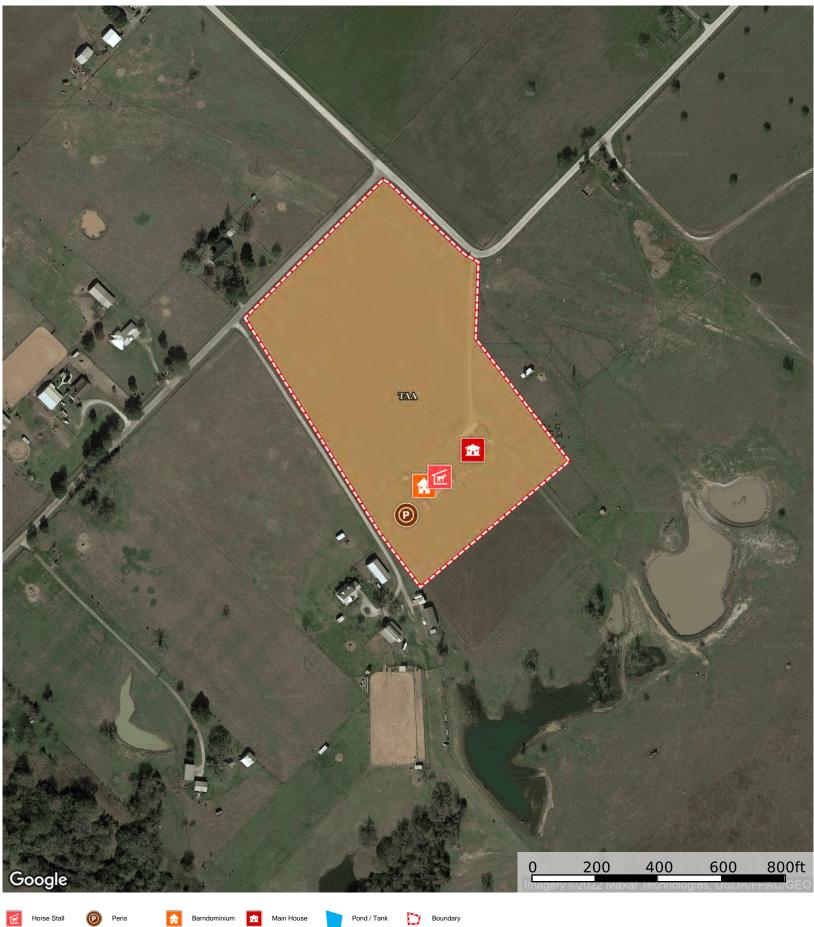

## Boundary 15.2 ac

| SOIL CODE | SOIL DESCRIPTION                             | ACRES  | %     | СРІ | NCCPI | CAP |
|-----------|----------------------------------------------|--------|-------|-----|-------|-----|
| TaA       | Tabor fine sandy loam, 0 to 2 percent slopes | 15.2   | 100.0 | 0   | 49    | 3s  |
| TOTALS    |                                              | 15.2(* | 100%  | -   | 49.0  | 3.0 |

<sup>(\*)</sup> Total acres may differ in the second decimal compared to the sum of each acreage soil. This is due to a round error because we only show the acres of each soil with two decimal.