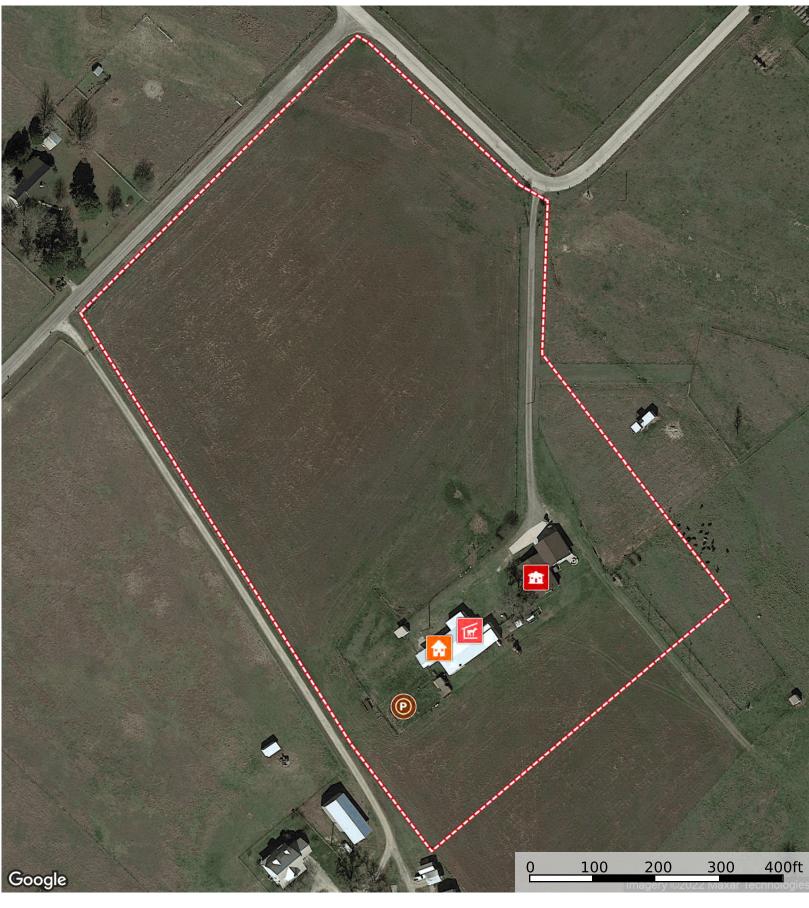

Brazos County, Texas, 15 AC +/-

Horse Stall

Barndominium Main House

Pond / Tank

Boundary

## 6955 Bickham Cemetery Rd

Brazos County, Texas, 15 AC +/-

Horse Stall

Pond / Tank

Brazos County, Texas, 15 AC +/-

Brazos County, Texas, 15 AC +/-