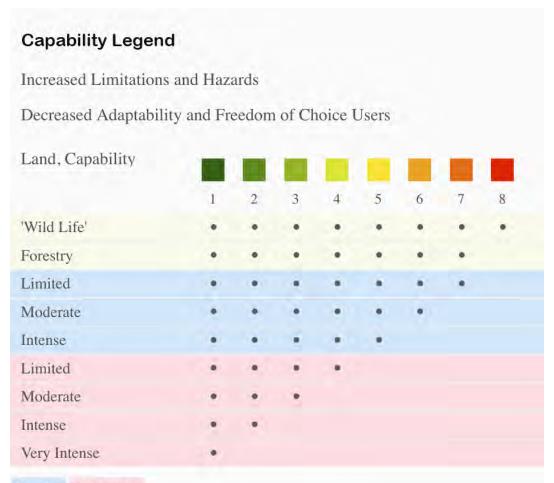

## Boundary 15.2 ac

| SOIL CODE | SOIL DESCRIPTION                             | ACRES  | %     | СРІ | NCCPI | CAP |
|-----------|----------------------------------------------|--------|-------|-----|-------|-----|
| TaA       | Tabor fine sandy loam, 0 to 2 percent slopes | 15.2   | 100.0 | 0   | 49    | 3s  |
| TOTALS    |                                              | 15.2(* | 100%  | -   | 49.0  | 3.0 |