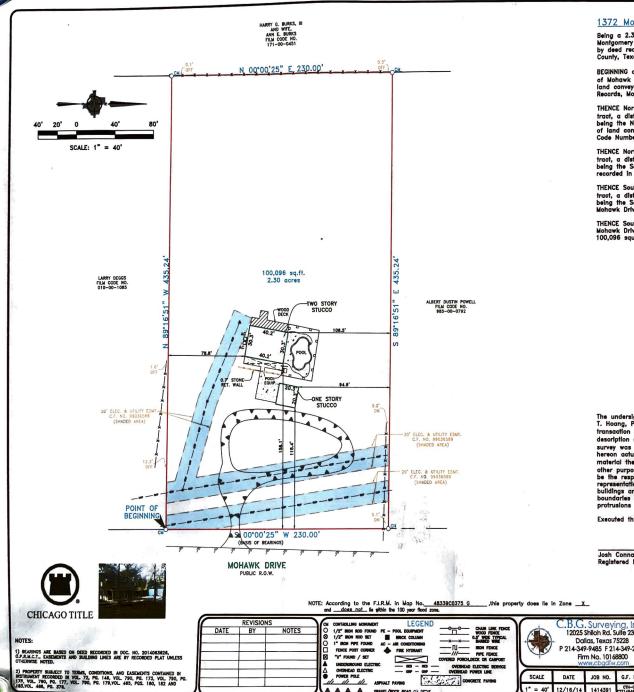

## 1372 Mohawk Drive

Being a 2.30 care tract of land being situated in the William Atkins Survey, Abstract No. 3, Montgomery County, Texas, same being that tract of land conveyed to DWC Shipping, LC, by deed recorded in Document Number 2014063626, Official Public Records, Montgomery County, Texas and being more particularly described by metee and bounds as follows:

BEGINNING at a 1/2 inch iron rod found for corner, said corner being along the West line of Mohawk Drive (public right-of-way) and being the Northeast corner of that tract of land convexed to Larry Deggs, by dead recorded in Film Code Number 010-00-1085, Deed Records, Montgomery County, Texas;

THENCE North 89 degrees 16 minutes 51 seconds West, along the North line of sold Deggs Incruce norm as degrees to minutes of seconds were, elong the norm into a sold begue fract, a distance of 43.2.2.4 feet to a 1/2 inch inor nod found for corner, sold corner being the Northwest corner of sold Degos fract and being along the West line of that tract of land conveyed to Harry G. Burks, III and wife, Ann E. Burks, by deed recorded in Film Code Number 171-00-0451, Deed Records, Monigomery County, Texas;

THENCE North 00 degrees 00 minutes 25 seconds East, along the West line of said Burks tract, a distance of 230.00 feet to a 1/2 inch iron rod found for corner, said corner being the Southwest corner of that tract of land conveyed to Albert Dustin Powell, by deed recorded in Film Code Number 985-00-0792, Deed Records, Monigomery County, Texas;

THENCE South 89 degrees 16 minutes 51 seconds West, along the South line of sold Powell tract, a distance of 435.24 feet to a 1/2 Inch Iron rod found for corner, said corner being the Southeast corner of said Powell tract and being along the West line of said Mohawk Drive:

THENCE South 00 degrees 00 minutes 25 seconds West, along the West line of said Mohawk Drive, a distance of 230.00 feet to the POINT OF BEGINNING and containing 100,096 square feet or 2.30 acres of land.

## SURVEYOR'S CERTIFICATE

The undersigned Registered Professional Land Surveyor (Josh Connaily) hereby certifies to An T. Hoang, Phuc L. Hoang, Ngoc B. Tran and Chicago Title, in connection with the transaction described in G.F. CTH-CO-CTT14646486CH that, (a) this survey and the property description set forth hereon were prepared from an actual on-the-ground survey; (b) such survey was conducted by the Surveyor, or under his direction; (c) all monuments shown hereon actually existed on the date of the survey, and the location, size and type of material thereof are correctly shown; Use of this survey by any other parties and/or for other purposes shall be of User's own risk and any loss resulting from other use shall not be the responsibility of the undersigned. The plot hereon is a correct and accurate representation of the property lines and dimensions are as indicated; location and type of buildings are as shown; and EXCEPT AS SHOWN, all improvements are located within the boundaries the distances indicated and there are no visible and apparent encroachments or protrusions on the ground.