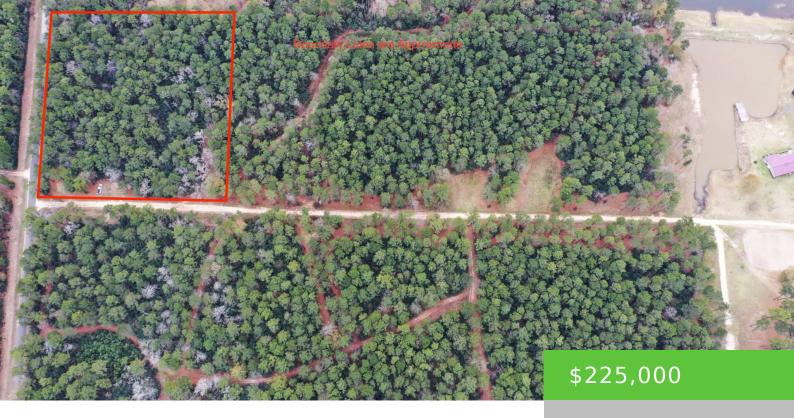

### TRACT 5 LONE STAR RD NAVASOTA, TX

https://brazoslandcompany.com

This 5-acre parcel offers a fantastic opportunity to build your dream home or private retreat, combining the best of seclusion and convenience. With paved road frontage [...]

### **Basic facts**

**Type:** Acreage or Lot: 0 to 10 Acres, Farm and Ranch without Home **Status:** Sold

County: Grimes Acres: 5

#### **Feautures**

Features: Abundant Wildlife, Mature Hardwood Trees, Mature Trees, Paved Frontage,

Unrestricted