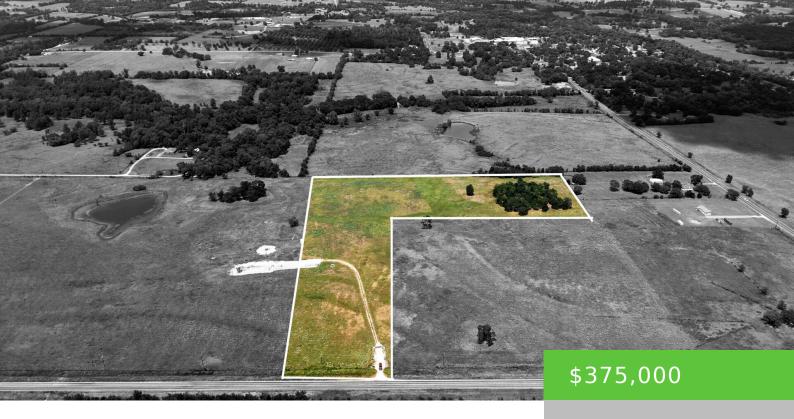

#### **TRACT 5 FM 2819 17.55 ACRES**

https://brazoslandcompany.com

Nestled in the heart of Richards, Texas, this 17.5-acre tract offers the perfect blend of privacy and convenience. Cleared and ready for your vision, the land [...]

### **Basic facts**

**Type:** Acreage: 10 or more Acres, Farm and Ranch without Home **Status:** Active

County: Grimes Acres: 17.55

#### **Feautures**

Features: Electric Available, Improved Pastures, Mature Trees, Partially Fenced, Unrestricted