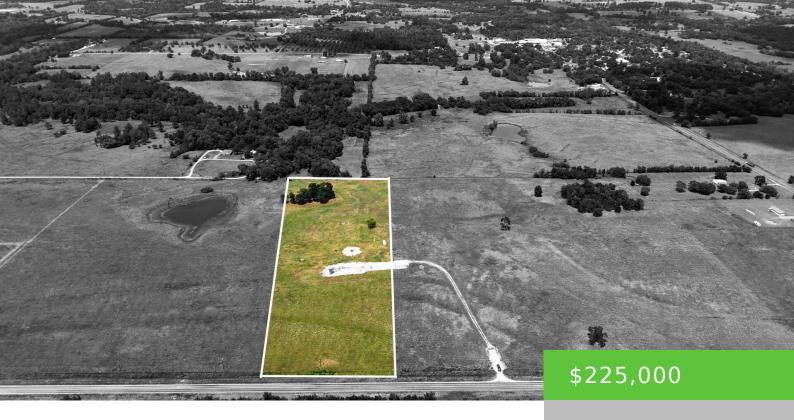

#### **TRACT 4 FM 2819 11 ACRES**

https://brazoslandcompany.com

This 11-acre property, located on a paved road in Richards, Texas, offers a perfect combination of rural living and modern convenience. With improved pasture ready for [...]

## **Basic facts**

**Type:** Acreage: 10 or more Acres, Farm and Ranch without Home **Status:** Active

County: Grimes Acres: 11