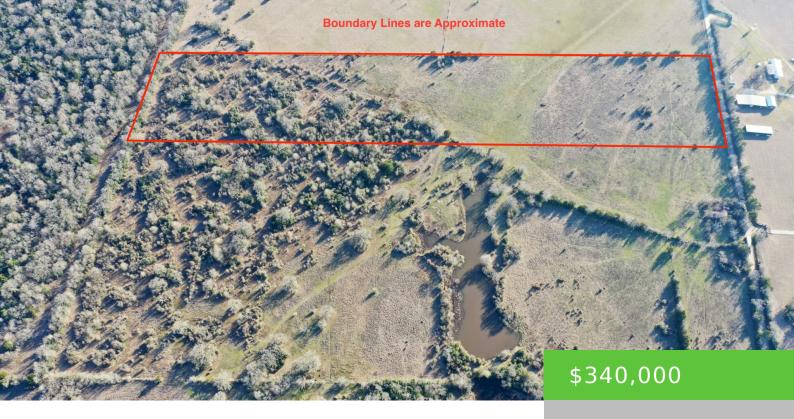

#### **TRACT 3 CR 124 17 ACRES**

https://brazoslandcompany.com

This 17-acre tract offers the perfect blend of cleared land and wooded areas, all framed by breathtaking views that make this property truly special. The open [...]

### **Basic facts**

**Type:** Acreage: 10 or more Acres, Farm and Ranch without Home

**County:** Grimes

School District: Iola

Status: Under Contract

Acres: 17