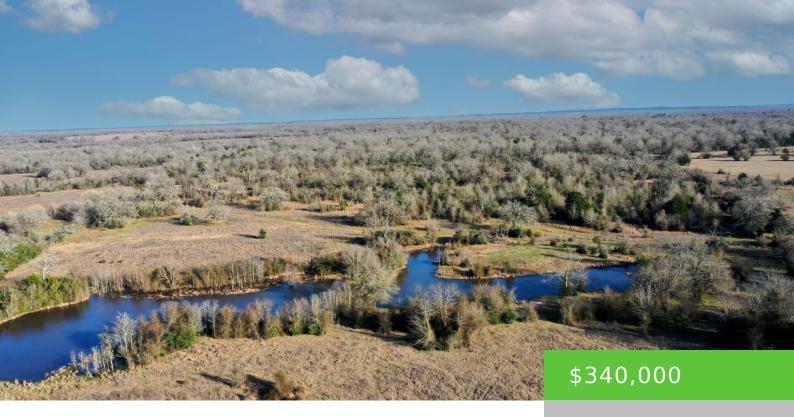

#### **TRACT 2 CR 124 17 ACRES**

https://brazoslandcompany.com

This stunning 17-acre tract offers a perfect balance of open space and natural beauty, featuring both cleared areas and wooded sections, along with a tranquil pond. [...]

## **Basic facts**

Type: Acreage: 10 or more Acres, Farm and Ranch without Home

County: Grimes

School District: Iola

Status: Under Contract

Acres: 17

### **Feautures**

**Features:** Abundant Wildlife, Barbed Wire Fence, Distant Views, Electric Available, Fishing, Improved Pastures, Mature Hardwood Trees, Unrestricted