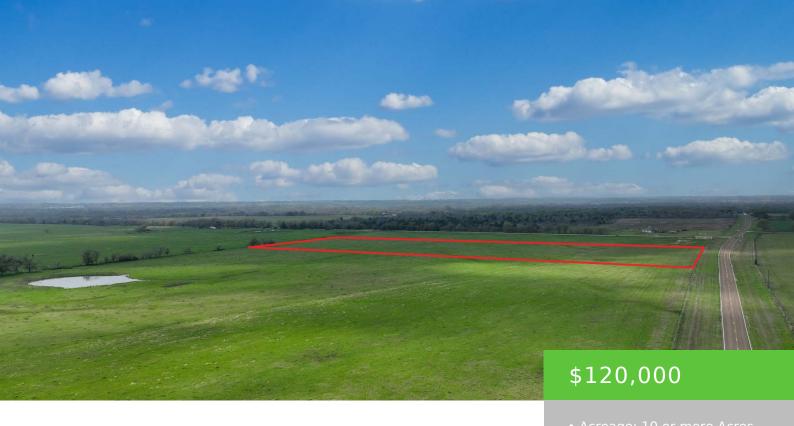

#### TRACT 2 FM 2745, KOSSE, TX 76653

https://brazoslandcompany.com

Located between Marlin and Kosse in Falls County, this 10+ acre tract lies in open landscape with big sky views. Level topography and sandy loam soil [...]

### **Basic facts**

**Type:** Acreage: 10 or more Acres, Farm and Ranch without Home

County: Falls Acres: 10.01

School District: Marlin ISD