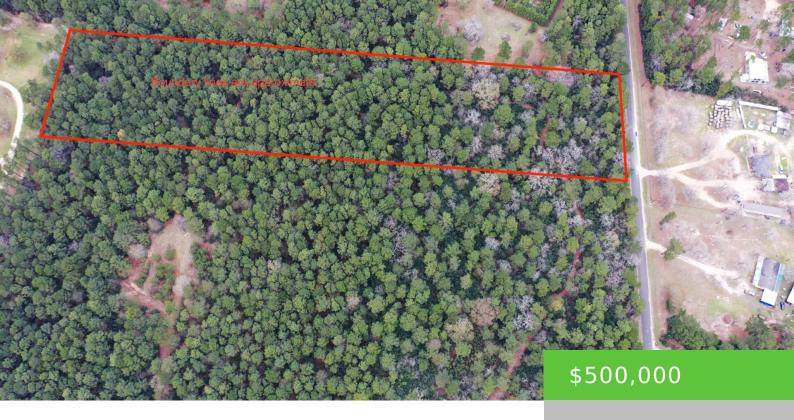

#### TRACT 1 LONE STAR RD NAVASOTA, TX

https://brazoslandcompany.com

This 12.5-acre wooded tract offers a rare opportunity to create your dream property, with paved road frontage for easy access and close proximity to Highway 249, [...]

#### **Basic facts**

**Type:** Acreage: 10 or more Acres, Farm and Ranch without Home **Status:** Active

County: Grimes Acres: 12.5

## **Feautures**

**Features:** Abundant Wildlife, Electric Available, Mature Hardwood Trees, Mature Trees, Paved Frontage, Unrestricted