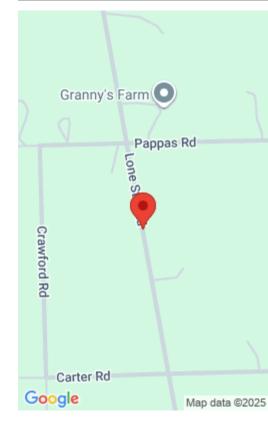

# **Directions**

**Directions:** From Navasota take 105 East 6.7 Miles. Take Texas 249 on the left go 5.2 miles. Take the exit for CR 304. Go South 3.5 miles on CR 304 it will turn into CR 302. Turn left on Lone Star Rd go .25 miles property is on the right.

## **View On Map**

Map View: