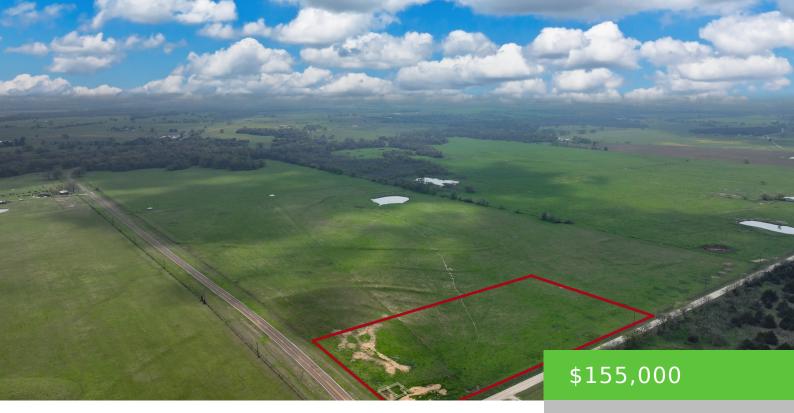

## TRACT 1, FM 2745, KOSSE, TX

https://brazoslandcompany.com

Located between Marlin and Kosse in Falls County, this 10+ acre tract lies in open landscape with big sky views. Level topography and sandy loam soil [...]