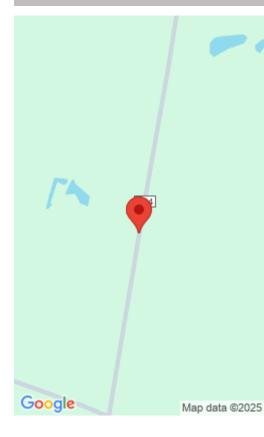

## **View On Map**

Map View:

# **Directions**

**Directions:** From Navasota take HWY 90 north for 22 miles. Turn left on FM 39 and go 7.5 miles to CR 128. Turn right on CR 128 go .4 miles to CR 126 and turn right. Go .4 miles and turn left onto CR 124. Go 1.1 miles to the property on the right.