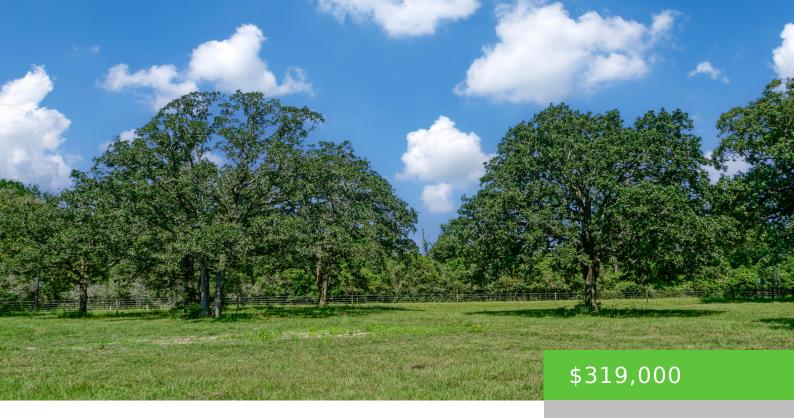

## 31304 COURTNEY RD. NAVASOTA, TX 77868

https://brazoslandcompany.com

This beautiful 5-acre property in Waller County is a perfect blend of natural beauty and convenience. The land features towering mature hardwood trees that provide ample [...]

## **Basic facts**

**Type:** Acreage or Lot: 0 to 10 Acres, Farm and Ranch without Home **Status:** Sold

County: Waller Acres: 5

School District: Waller ISD

### **Feautures**

**Features:** Barbed Wire Fence, Mature Hardwood Trees, Partially Fenced, Partially Wooded, Paved Frontage, Water well