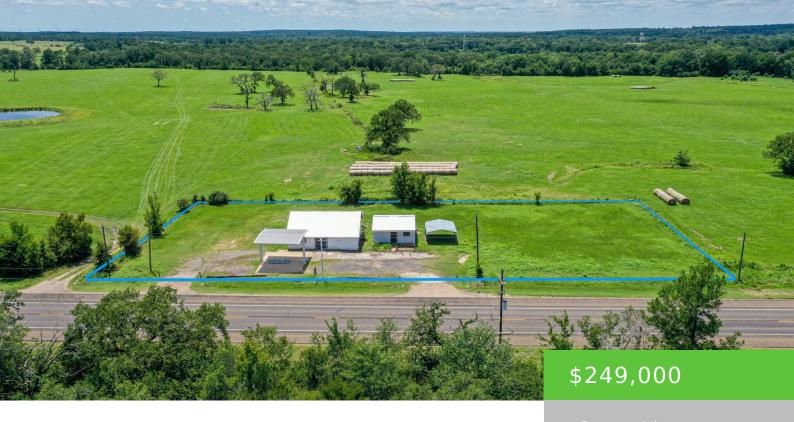

# THE SINGLETON STORE- 11833 HWY 90 N, BEDIAS, TX 77831

https://brazoslandcompany.com

Nestled in the heart of Grimes County, this 1-acre mixed use property offers endless potential for multiple commercial endeavors. With two well-appointed buildings and prime frontage [...]

## **Basic facts**

**Type:** Commercial **Status:** Active

County: Grimes Acres: 1

**Home Square Feet:** 1745 **Year built:** 1997

School District: Anderson-Shiro ISD