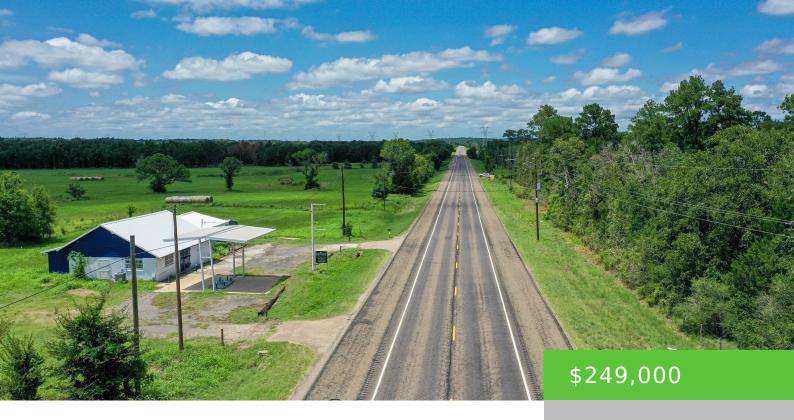

# THE SINGLETON STORE- 11833 HIGHWAY 90 N, BEDIAS, TX 77831

https://brazoslandcompany.com

Nestled in the heart of Grimes County, this 1-acre mixed use property offers endless potential for multiple commercial endeavors. With two well-appointed buildings and prime frontage [...]

#### **Directions**

**Directions:** From College Station take HWY 30 east towards Huntsville for 13.3 miles. At the stop sign in Roans Prairie take a left onto Highway 90 N. Continue striaght for 8 miles and the destination is on your left.