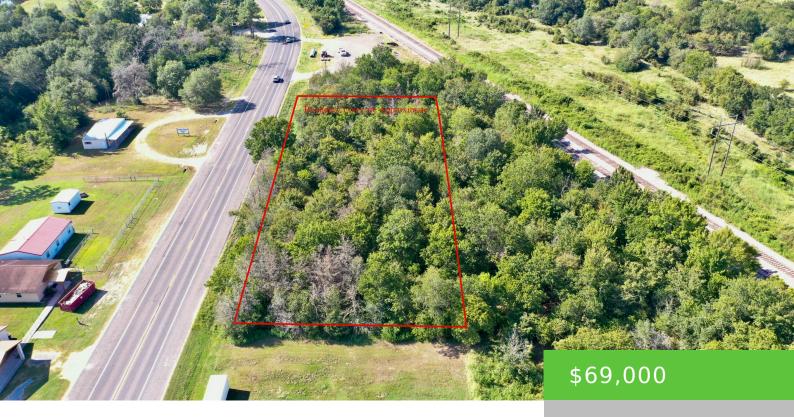

#### TBD HWY 90 BEDIAS, TX

https://brazoslandcompany.com

This 1.23-acre wooded lot, with its advantageous highway frontage, offers exceptional potential for both residential and commercial development. Currently covered in mature trees and undergrowth, the [...]

### **Basic facts**

**Type:** Acreage or Lot: 0 to 10 Acres, Farm and Ranch without Home, Residential **Status:** Sold

County: Grimes Acres: 1.23

School District: Anderson-Shiro