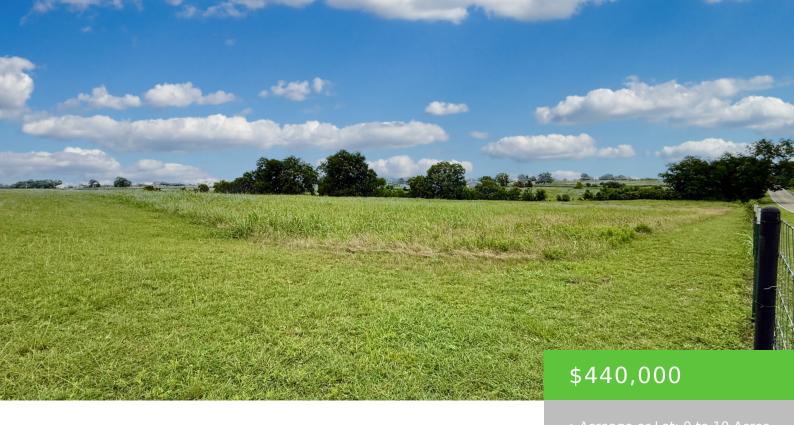

### **TBD FM 2988, NAVASOTA, TX 77868**

https://brazoslandcompany.com

Welcome to this stunning 8-acre tract nestles in the peaceful Reagan Estates development. Offering gently rolling terrain adorned with mature pecan trees, this property provides a [...]

### **Basic facts**

**Type:** Acreage or Lot: 0 to 10 Acres

**County:** Grimes

School District: Navasota ISD

Acreage of Lot. O to 10 Acres

Active

Status: Active

Acres: 8

### **Feautures**

Features: Improved Pastures, Mature Trees, Partially Fenced, Paved Frontage