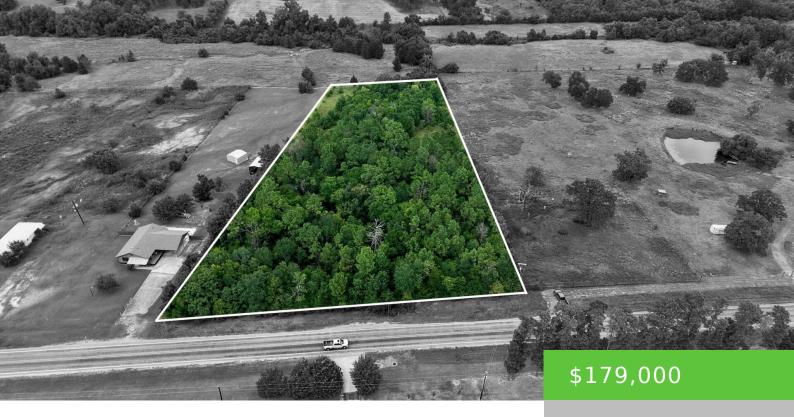

#### TBD FM 2819 ANDERSON, TX

https://brazoslandcompany.com

This beautiful 4-acre property is located in a peaceful, scenic area with paved road frontage, offering the perfect setting for building your dream home or enjoying [...]

### **Basic facts**

Type: Acreage or Lot: 0 to 10 Acres

County: Grimes Acres: 4.04

**Status:** Active

#### **Feautures**

**Features:** Distant Views, Mature Hardwood Trees, Mature Trees, Partially Wooded, Paved Frontage, Unrestricted