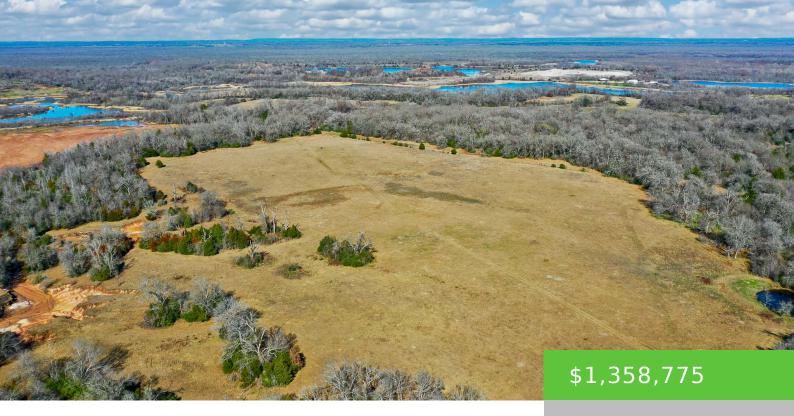

TBD CR 295 OAKWOOD, TX https://brazoslandcompany.com

Hard to find large acreage tract with endless possibilities in Freestone County! This 181-acre partially wooded tract with cleared pastures and working pens make this property [...] Acreage: 10 or more Acres,
Farm and Ranch without Home

## **Basic facts**

**Type:** Acreage: 10 or more Acres, Farm and Ranch without Home **County:** Freestone

Status: Active Acres: 181.17

## Feautures

**Features:** Abundant Wildlife, Barbed Wire Fence, Distant Views, Improved Pastures, Mature Hardwood Trees, Partially Wooded, Pond/Tank, Unrestricted