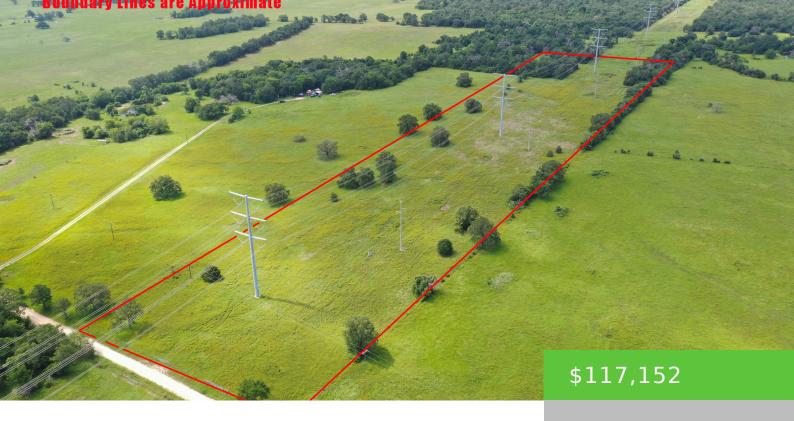

### TBD CR 157, IOLA, TX

https://brazoslandcompany.com

Don't miss out on the opportunity to own 14-unrestricted, agexempt acres in Iola! Perfect for cattle grazing or hay production and conveniently located within 30 minutes [...]

## **Basic facts**

**Type:** Acreage: 10 or more Acres

**County:** Grimes

School District: Iola ISD

Status: Sold

**Acres:** 14.64