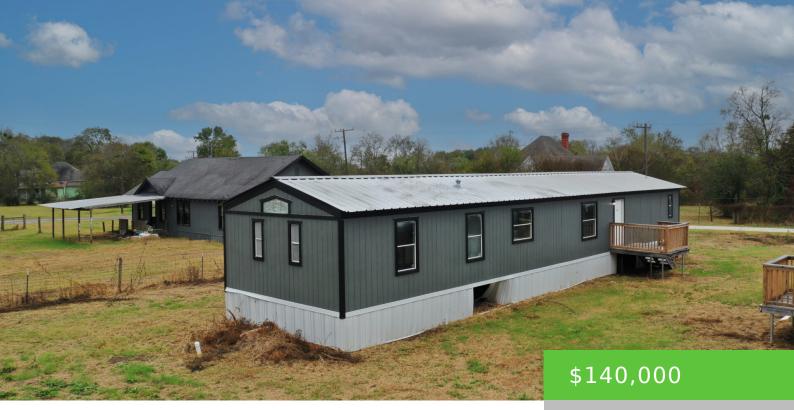

### TBD-1 8TH STREET NORMANGEE, TX

https://brazoslandcompany.com

This 3-bedroom, 2-bathroom mobile home is located on a .18-acre lot in the quiet community of Normangee. The home offers a practical layout with a spacious [...]

### **Basic facts**

Type: Residential

County: Leon

**Home Square Feet:** 1368

Floors: 1 floor

Bathrooms: 2 baths

**Status:** Active

**Acres:** .186