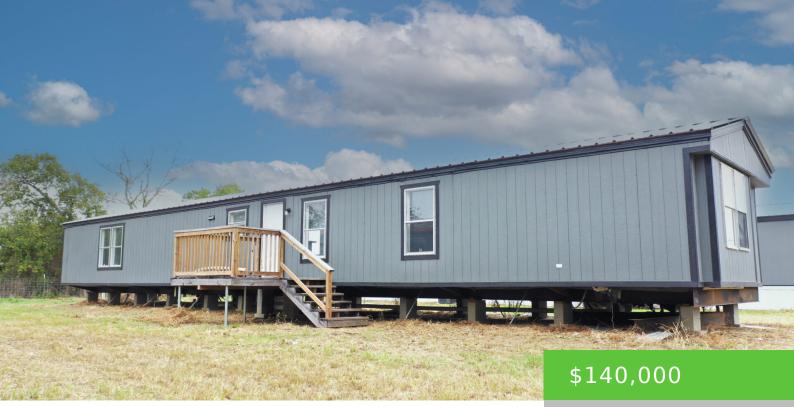

## **TBD-3 8TH STREET NORMANGEE, TX**

https://brazoslandcompany.com

This 3-bedroom, 2-bathroom mobile home is located on a .18acre lot in the quiet community of Normangee. The home offers a practical layout with a spacious [...]

## **Basic facts**

Type: Residential County: Leon Home Square Feet: 1368 Floors: 1 floor Bathrooms: 2 baths Status: Active Acres: .186 Year built: 2008 Bedrooms: 3 beds