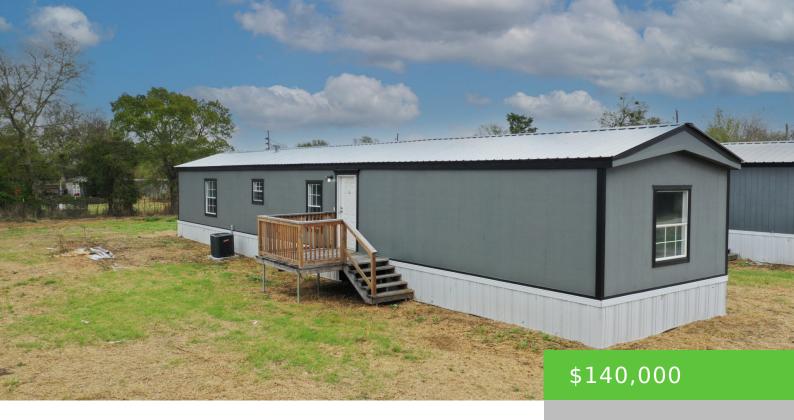

#### TBD-2 8TH STREET NORMANGEE, TX

https://brazoslandcompany.com

This 3-bedroom, 2-bathroom mobile home is located on a .18acre lot in the quiet community of Normangee. The home offers a practical layout with a spacious [...]

#### **Basic facts**

Type: Residential

County: Leon

**Home Square Feet:** 1368

Floors: 1 floor

Bathrooms: 2 baths

Status: Active

**Acres:** .186

Year built: 1995

Bedrooms: 3 beds