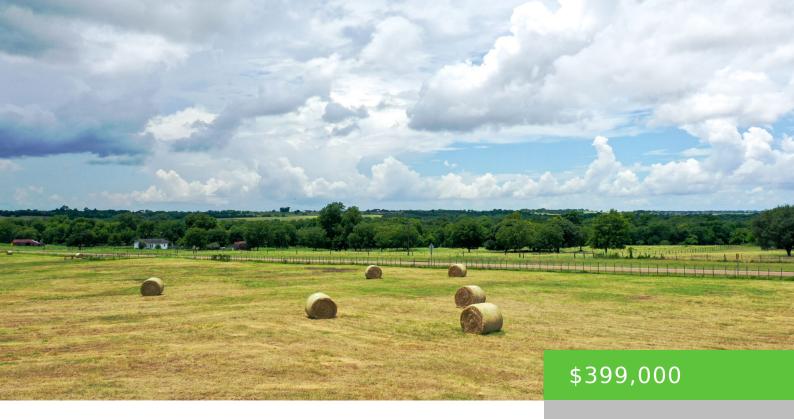

#### **NORTH 10 ACRES FM 2621**

https://brazoslandcompany.com

Perched atop the rolling countryside of Washington County, just minutes from the vibrant town of Brenham, lies a breathtaking 10-acre property that's ready to become your [...]

**Beau Skinner**Brazos Land Company

- Acreage or Lot: 0 to 10
  Acres, Acreage: 10 or more
  Acres, Farm and Ranch
  without Home
- Active

### **Basic facts**

**Type:** Acreage or Lot: 0 to 10 Acres, Acreage: 10 or more Acres, Farm and **Status:** Active

Ranch without Home

County: Washington Acres: 10



### **Feautures**

**Features:** Barbed Wire Fence, Co-op Water, Improved Pastures, Long Distance Views, Partially Fenced

#### **Directions**

**Directions:** From Brenham: Travel East on HWY 105 towards Navasota to a left on FM 50. Follow FM 5