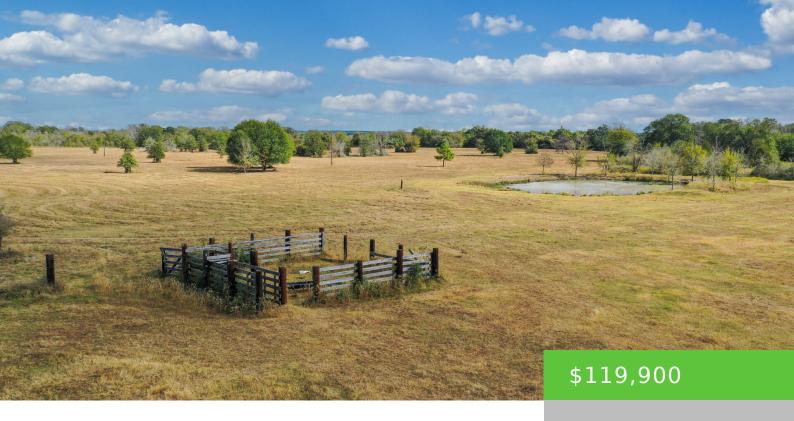

### **LOT 9 COUNTY RD, BEDIAS, TX 77831**

https://brazoslandcompany.com

Discover the perfect spot for country living with this 4-acre property located just 30 minutes from Huntsville or Madisonville and within the highly regarded Anderson-Shiro Independent [...]

#### **Feautures**

Features: Mature Trees, Pond/Tank