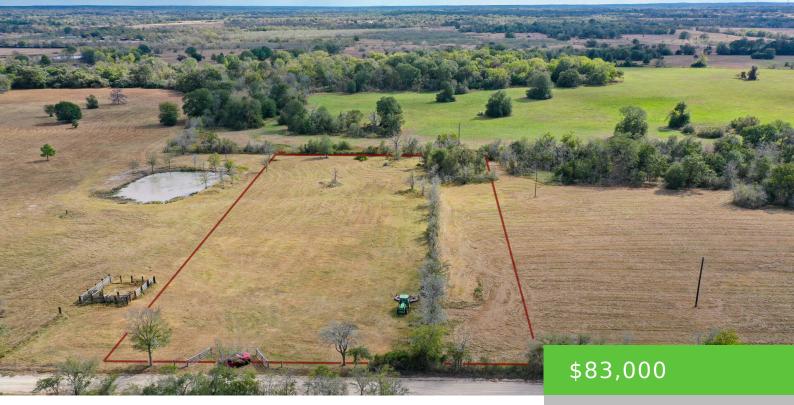

#### LOT 8 COUNTY RD 229, BEDIAS, TX 77831

https://brazoslandcompany.com

Embrace the charm of country living with this 2.769-acre property, located just 30 minutes from Huntsville or Madisonville and within the highly regarded Anderson-Shiro Independent School [...] Acreage or Lot. 0 to 10 Acres