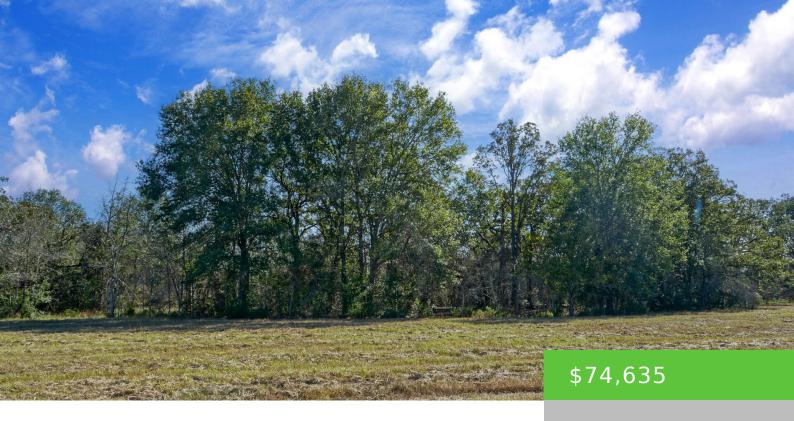

#### **LOT 7 COUNTY RD 229, BEDIAS, TX**

https://brazoslandcompany.com

Escape to the peace and tranquility of country living with this 2.488-acre lot located in the sought-after Anderson-Shiro Independent School District. The property is a mix [...]

#### **Feautures**

Features: Mature Trees, Partially Fenced