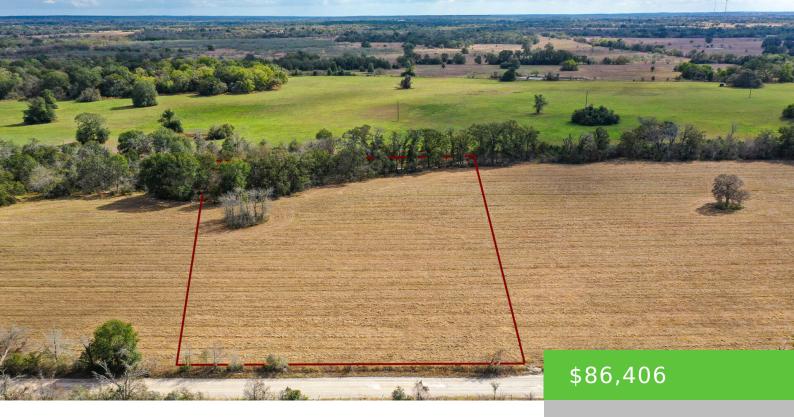

## LOT 5 COUNTY RD 229, BEDIAS, TX

https://brazoslandcompany.com

This 2.885-acre property offers the perfect blend of open space and woods and is located within the highly regarded Anderson-Shiro Independent School District. The lot is [...] Acreage or Lot: 0 to 10 Acres

## **Basic facts**

Type: Acreage or Lot: 0 to 10 Acres County: Grimes School District: Anderson-Shiro ISD Status: Active Acres: 2.885