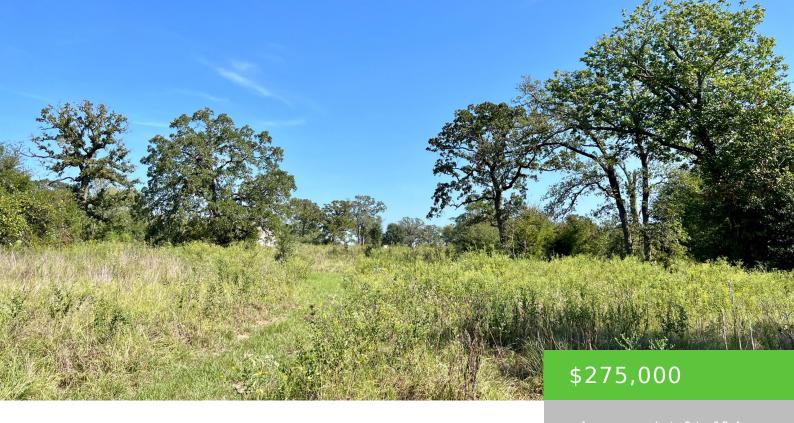

## **LOT 443 HENLEY COVE, IOLA, TX 77861**

https://brazoslandcompany.com

2.58-acre cul-de-sac lot situated in a north south facing orientation along the 60-acre nature preserve in the King Oaks Subdivision. Purposefully maintained to allow for the [...]

## **Basic facts**

**Type:** Acreage or Lot: 0 to 10 Acres

**County:** Grimes

School District: Iola ISD

Status: Sold

**Acres:** 2.58

**Feautures** 

**Features:** Abundant Wildlife, Co-op Water, Community Pavilion, Community Pool, Electric Available, Mature Hardwood Trees, Mature Trees, Partially Wooded, Paved Frontage