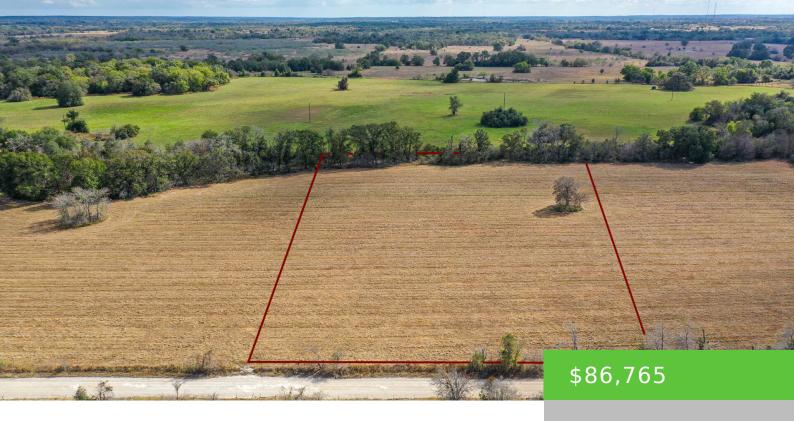

### **LOT 4 COUNTY RD 229, BEDIAS, TX**

https://brazoslandcompany.com

Located in a serene rural setting, this lot offers the peace and privacy of country living, while still being conveniently located in Anderson-Shiro ISD. The mostly [...]

### **Basic facts**

**Type:** Acreage or Lot: 0 to 10 Acres

**County:** Grimes

School District: Anderson-Shiro ISD

Status: Sold

**Acres:** 2.897