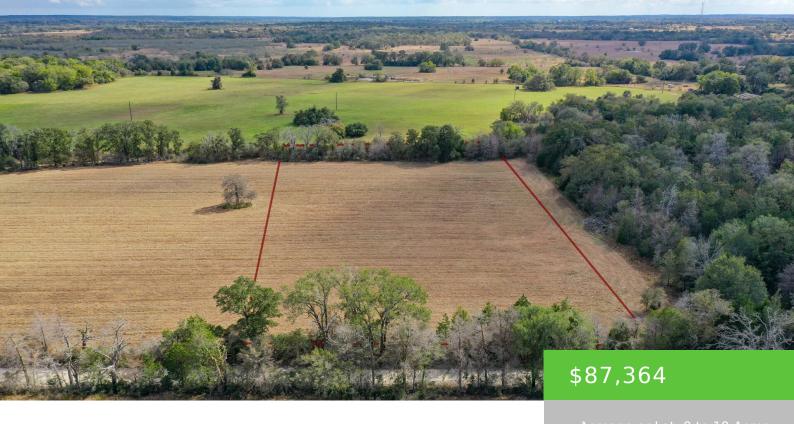

#### LOT 3 COUNTY RD 229, BEDIAS, TX 77831

https://brazoslandcompany.com

This spacious 2.917-acre lot offers a rare opportunity to build your dream home or create a rural getaway in the sought-after Anderson-Shiro Independent School District. The [...]

### **Basic facts**

**Type:** Acreage or Lot: 0 to 10 Acres

**County:** Grimes

School District: Anderson-Shiro ISD

Status: Sold

**Acres: 2.917** 