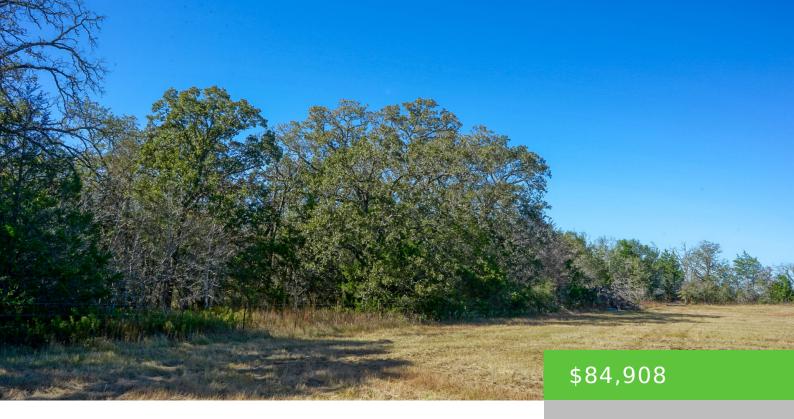

#### LOT 2 COUNTY RD 229, BEDIAS, TX 77831

https://brazoslandcompany.com

This beautiful 2.835-acre wooded lot offers a peaceful, private setting in the highly sought-after Anderson-Shiro Independent School District. Ideal for building your dream home or for [...]

#### **Feautures**

Features: Mature Hardwood Trees, Mature Trees, Partially Fenced