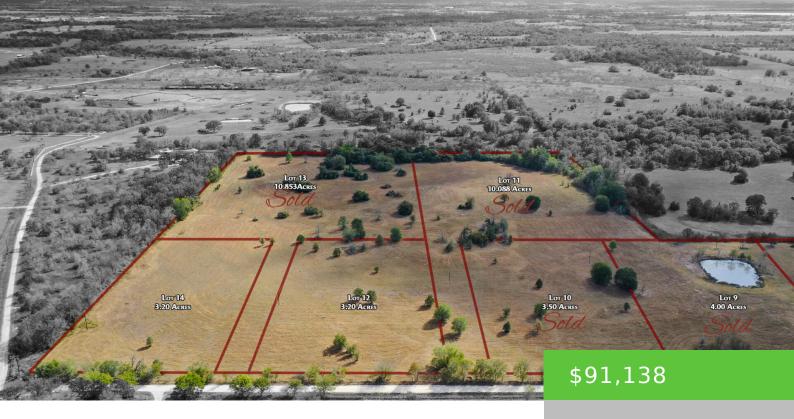

#### **LOT 14 COUNTY RD 229, BEDIAS, TX**

https://brazoslandcompany.com

This 3.043-acre lot offers a great combination of pasture with scattered trees that provide both charm and shade for your livestock. Located in a peaceful rural [...]

#### **Basic facts**

**Type:** Acreage or Lot: 0 to 10 Acres

**County:** Grimes

School District: Anderson-Shiro ISD

• Acreage or Lot: 0 to 10 Acre

Active

**Status:** Active

**Acres:** 3.043