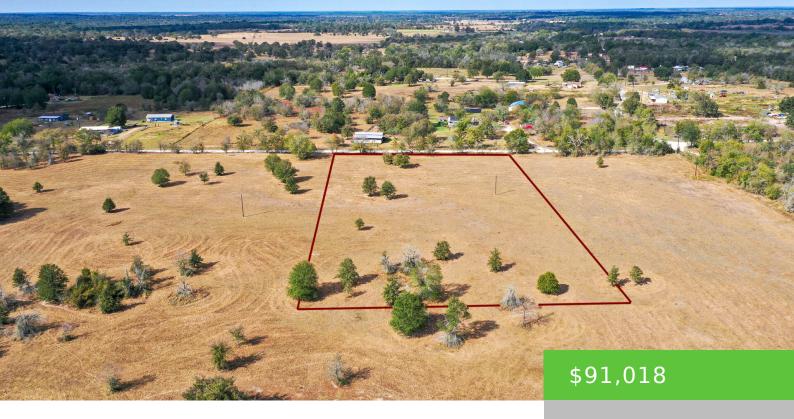

#### **LOT 12 COUNTY RD 229, BEDIAS, TX**

https://brazoslandcompany.com

This 3.039-acre lot offers the perfect opportunity to enjoy rural living in the highly sought-after Anderson-Shiro Independent School District. The property is mostly open with scattered [...]

#### **Basic facts**

**Type:** Acreage or Lot: 0 to 10 Acres

**County:** Grimes

School District: Anderson-Shiro ISD

Acreage or Lot: 0 to 10 Acres

Active

**Status:** Active

**Acres:** 3.039