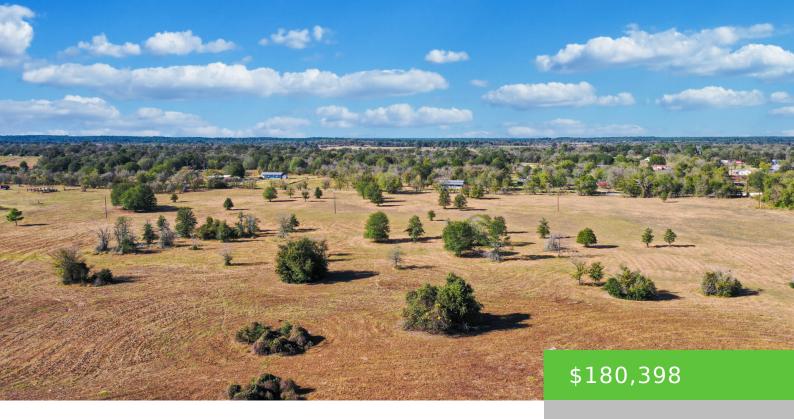

### **LOT 11 COUNTY RD 229, BEDIAS, TX 77831**

https://brazoslandcompany.com

Seize the opportunity to own this expansive 10.05-acre lot, located in Anderson-Shiro Independent School District. Set back off the road, the lot provides plenty of seclusion, [...]