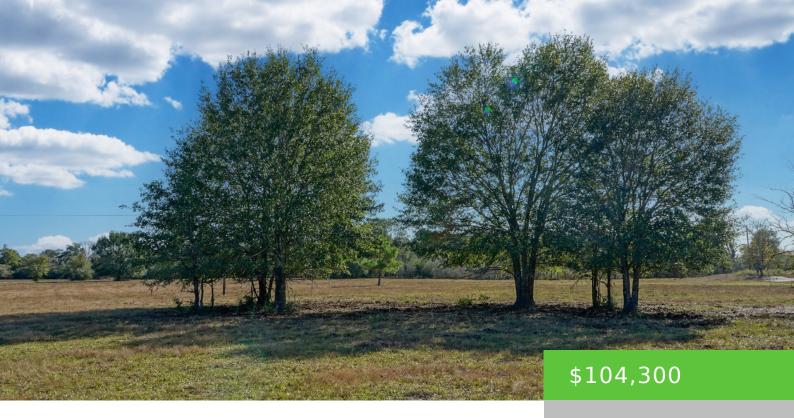

### **LOT 10 COUNTY RD 229, BEDIAS, TX 77831**

https://brazoslandcompany.com

This 3.5-acre property offers the perfect blend of open space and natural beauty, located within the desirable Anderson-Shiro Independent School District. With some scattered trees throughout, [...]

### **Feautures**

Features: Mature Trees