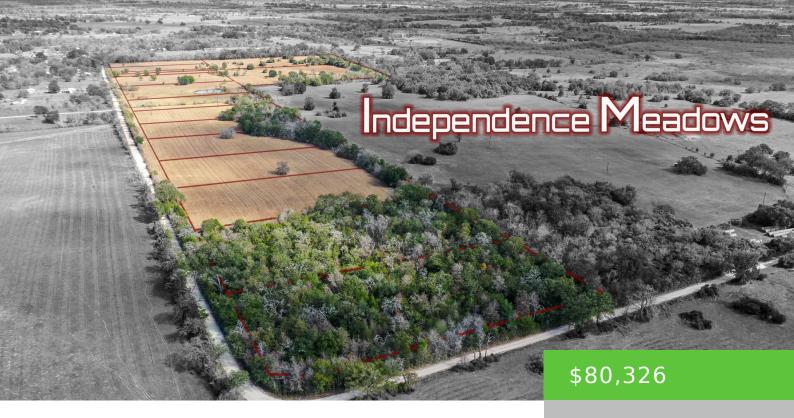

#### LOT 1 COUNTY RD 229, BEDIAS, TX 77831

https://brazoslandcompany.com

This 2.682-acre wooded lot offers a unique opportunity for those seeking privacy, space, and flexibility. The lot is primarily wooded, offering a peaceful, natural setting that's [...]

### **Basic facts**

**Type:** Acreage or Lot: 0 to 10 Acres

**County:** Grimes

School District: Anderson-Shiro ISD

Status: Active

**Acres:** 2.682