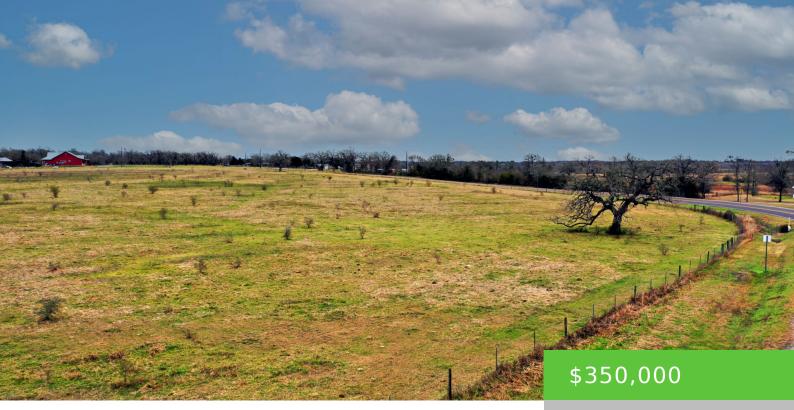

## **10 ACRES FM 3090, ANDERSON, TX**

https://brazoslandcompany.com

This 10-acre parcel on highly sought-after FM 3090 offers excellent paved road frontage and prime visibility, making it an ideal location for a residential estate or [...]

## Feautures

Features: Paved Frontage, Unrestricted

Directions

**Directions:** From Navasota take Hwy 90 towards Anderson. Once in Anderson take 149 East 5.3 miles, Property is on the north side of road.