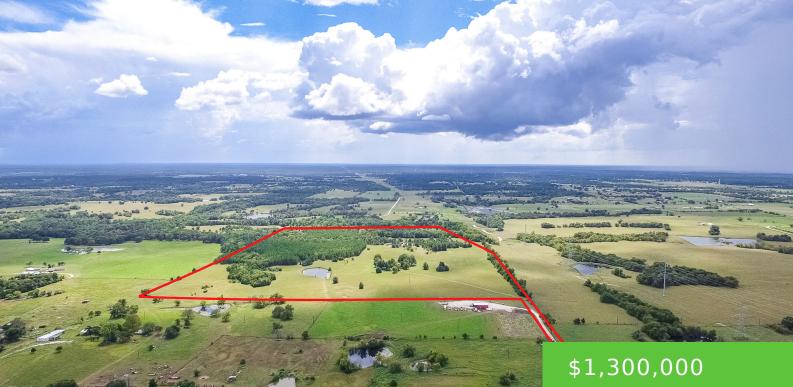

## 98.482 ACRES COUNTY RD 313, NAVASOTA, TX 77868

https://brazoslandcompany.com

Resting in the hills of southern Grimes County, this exceptional 98-acre tract offers diverse landscapes from your beautiful homesite on the prairie to your pine thicket [...]

98.482 Acres County Rd 313, Navasota, TX 77868