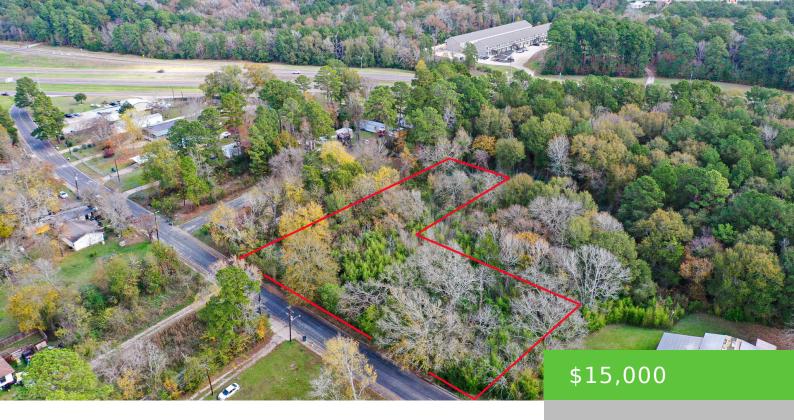

#### 942 TRINITY CUT OFF

https://brazoslandcompany.com

Wooded 1 acre lot with 250+/-' frontage on Trinity Cut Off. Great location to build your home with easy access to SH-30 and TX-19. Utilities available [...]

#### **Basic facts**

**Type:** Acreage or Lot: 0 to 10 Acres

County: Walker

**School District:** Huntsville

Status: Under Contract

Acres: 1