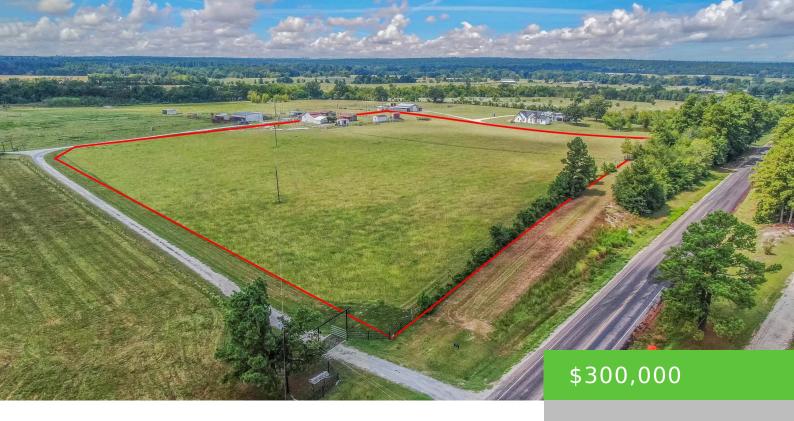

#### 7774 FM 1486, RICHARDS, TX 77873

https://brazoslandcompany.com

Calling all horse lovers, weekenders, and ranchette dreamers, this beautiful 10-acre tract is a must see! Located on FM 1486 with gently rolling hayfields and long-distance [...]

# **Basic facts**

**Type:** Acreage: 10 or more Acres

**County:** Grimes

**Home Square Feet:** 768

Floors: 1 floor

Bathrooms: 1 bath

Status: Sold

Acres: 10

#### **Feautures**

**Features:** Barbed Wire Fence, Distant Views, Guest House, Improved Pastures, Long Distance Views, Overhead Utilities, Partially Fenced, Paved Frontage, Unrestricted

#### **Directions**

**Directions:** Directions – From Shiro, take FM 1486 south 5 miles to the property on the right. The property is located .8 of a mile north of the intersection of FM 149 and FM 1486. You'll enter through the gate "Mexican Hill Ranch".