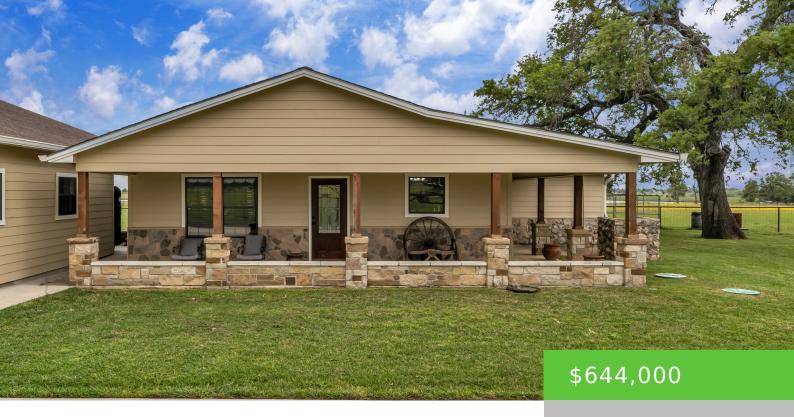

## 6955 BICKHAM CEMETERY ROAD, BRYAN, TX

https://brazoslandcompany.com

If you're looking for that quiet place in the country then look no further than this recently updated 3/2 ranch style home on 6 manicured acres. [...]

- 3 beds
- 2 baths
- Homes on 1 to 10 Acres
- Sold

6955 Bickham Cemetery Road, Bryan, TX

## **Basic facts**

Type: Homes on 1 to 10 Acres County: Brazos Year built: 1992 Bathrooms: 2 baths Status: Sold Home Square Feet: 2200 Bedrooms: 3 beds School District: Bryan