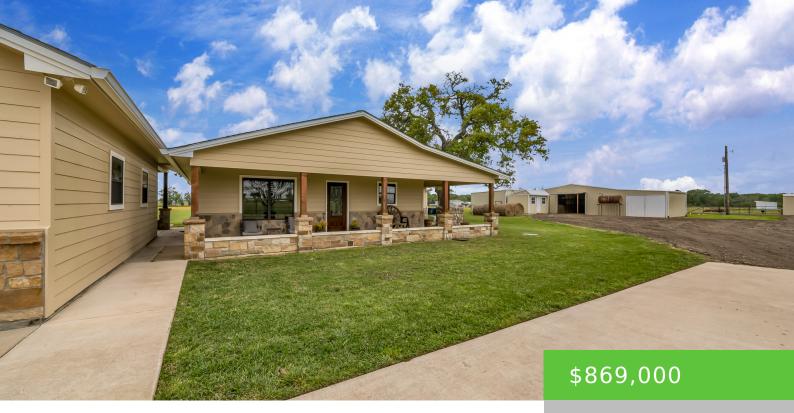

6955 BICKHAM CEMETERY RD

https://brazoslandcompany.com

If you're looking for that quiet place in the country then look no further than this recently updated 3/2 ranch style home on 15 manicured acres. [...]

## **Basic facts**

Type: Homes on 10 to 30 Acres County: Brazos Year built: 1992 Bedrooms: 3 beds School District: Bryan ISD Status: Sold Home Square Feet: 2200 Floors: 1 floor Bathrooms: 2 baths