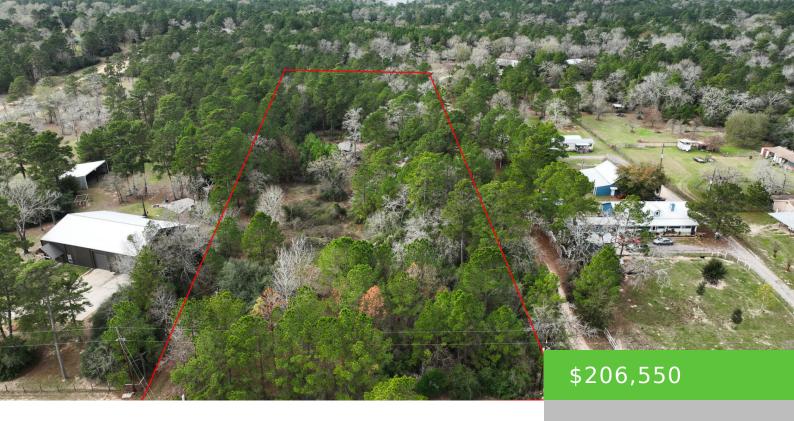

## **6713 CR 302, NAVASOTA, TX**

https://brazoslandcompany.com

This 4.59-acre tract offers the perfect combination of seclusion and accessibility. Nestled among mature trees, the property provides a peaceful retreat with utilities already in place, [...]

## **Basic facts**

**Type:** Acreage or Lot: 0 to 10 Acres

**County:** Grimes

School District: Navasota

Status: Sold

**Acres:** 4.59