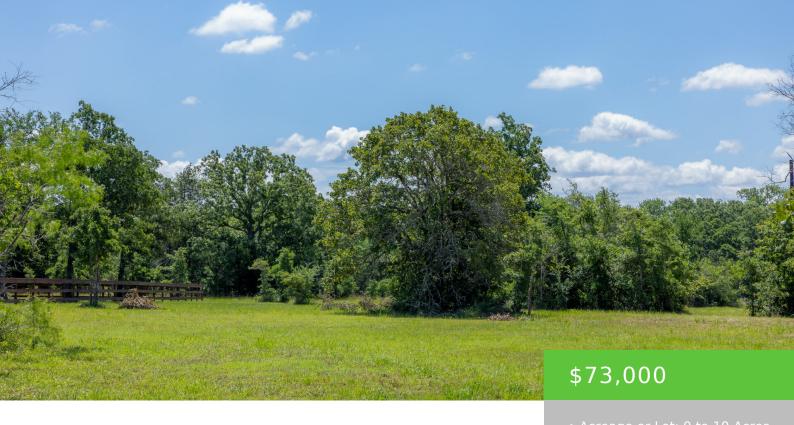

#### 6676 ATAKAPAN TRAIL, BEDIAS, TX 77831

https://brazoslandcompany.com

Build your future in the beautifully developed Brushwood Crossing community! This spacious 1 acre lot is situated within the highly rated Anderson-Shiro ISD and features paved [...]

## **Basic facts**

**Type:** Acreage or Lot: 0 to 10 Acres

**County:** Grimes

School District: Anderson-Shiro ISD

Acreage or Lot: U to 10 Acre

Active

Status: Active

Acres: 1

#### **Feautures**

Features: Electric Available, Mature Trees, Paved Frontage